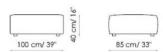

Centrale 200 - Center section 200 2 seduta - 2 seat

80 cm/ 32" &

Angolo - Corner

Pouf 80x85

Pouf 100x85

Pouf 120x85

| Portaoggetti - magazine rack<br>70x60 | Portaoggetti - magazine rack<br>80x40                                                                                                                                                                                                                                                                                                                                                                                                                                                                                                                                                                                                                                                                                                                                                                                                                                                                                                                                                                                                                                                                                                                                                                                                                                                                                                                                                                                                                                                                                                                                                                                                                                                                                                                                                                                                                                                                                                                                                                                                                                                                                           |
|---------------------------------------|---------------------------------------------------------------------------------------------------------------------------------------------------------------------------------------------------------------------------------------------------------------------------------------------------------------------------------------------------------------------------------------------------------------------------------------------------------------------------------------------------------------------------------------------------------------------------------------------------------------------------------------------------------------------------------------------------------------------------------------------------------------------------------------------------------------------------------------------------------------------------------------------------------------------------------------------------------------------------------------------------------------------------------------------------------------------------------------------------------------------------------------------------------------------------------------------------------------------------------------------------------------------------------------------------------------------------------------------------------------------------------------------------------------------------------------------------------------------------------------------------------------------------------------------------------------------------------------------------------------------------------------------------------------------------------------------------------------------------------------------------------------------------------------------------------------------------------------------------------------------------------------------------------------------------------------------------------------------------------------------------------------------------------------------------------------------------------------------------------------------------------|
| \$ 50 cm/24"                          | 40 cm/ 31, 36 cm/ 14"                                                                                                                                                                                                                                                                                                                                                                                                                                                                                                                                                                                                                                                                                                                                                                                                                                                                                                                                                                                                                                                                                                                                                                                                                                                                                                                                                                                                                                                                                                                                                                                                                                                                                                                                                                                                                                                                                                                                                                                                                                                                                                           |
| Tavolino - coffee table 90x50         | Tavolino - coffee table<br>100x90                                                                                                                                                                                                                                                                                                                                                                                                                                                                                                                                                                                                                                                                                                                                                                                                                                                                                                                                                                                                                                                                                                                                                                                                                                                                                                                                                                                                                                                                                                                                                                                                                                                                                                                                                                                                                                                                                                                                                                                                                                                                                               |
| 90 cm/ 35"                            | \$0 \land \la |
| Tavolino - coffee table<br>160x38     | Tavolino - coffee table 90x90                                                                                                                                                                                                                                                                                                                                                                                                                                                                                                                                                                                                                                                                                                                                                                                                                                                                                                                                                                                                                                                                                                                                                                                                                                                                                                                                                                                                                                                                                                                                                                                                                                                                                                                                                                                                                                                                                                                                                                                                                                                                                                   |
| 160 cm/ 63°                           | 151 /W 2 (E) 90 cm/ 35"                                                                                                                                                                                                                                                                                                                                                                                                                                                                                                                                                                                                                                                                                                                                                                                                                                                                                                                                                                                                                                                                                                                                                                                                                                                                                                                                                                                                                                                                                                                                                                                                                                                                                                                                                                                                                                                                                                                                                                                                                                                                                                         |
| Tavolino - coffee table 90x65         |                                                                                                                                                                                                                                                                                                                                                                                                                                                                                                                                                                                                                                                                                                                                                                                                                                                                                                                                                                                                                                                                                                                                                                                                                                                                                                                                                                                                                                                                                                                                                                                                                                                                                                                                                                                                                                                                                                                                                                                                                                                                                                                                 |