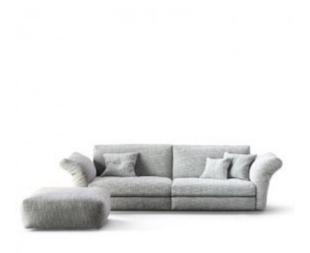

## Cortina

Mauro Lipparini

All the components - backrests, armrests, seat cushions - are padded in down; the backrests and armrests are fitted with mechanical joints that allow them to recline to the user's specific level of comfort. This makes it look more sociable and enticing to relax and sit on casually. The composition can also be supplemented by storage elements or practical emery-leather coffee tables.