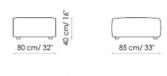

Centrale 200 - Center section 200 2 seduta - 2 seat

80 cm/ 32" &

Angolo - Corner

Pouf 80x85

Pouf 100x85

Pouf 120x85

| Portaoggetti - magazine rack<br>70x60 | Portaoggetti - magazine rack<br>80x40                                                                                                                                                                                                                                                                                                                                                                                                                                                                                                                                                                                                                                                                                                                                                                                                                                                                                                                                                                                                                                                                                                                                                                                                                                                                                                                                                                                                                                                                                                                                                                                                                                                                                                                                                                                                                                                                                                                                                                                                                                                                                           |
|---------------------------------------|---------------------------------------------------------------------------------------------------------------------------------------------------------------------------------------------------------------------------------------------------------------------------------------------------------------------------------------------------------------------------------------------------------------------------------------------------------------------------------------------------------------------------------------------------------------------------------------------------------------------------------------------------------------------------------------------------------------------------------------------------------------------------------------------------------------------------------------------------------------------------------------------------------------------------------------------------------------------------------------------------------------------------------------------------------------------------------------------------------------------------------------------------------------------------------------------------------------------------------------------------------------------------------------------------------------------------------------------------------------------------------------------------------------------------------------------------------------------------------------------------------------------------------------------------------------------------------------------------------------------------------------------------------------------------------------------------------------------------------------------------------------------------------------------------------------------------------------------------------------------------------------------------------------------------------------------------------------------------------------------------------------------------------------------------------------------------------------------------------------------------------|
| \$ 50 cm/24"                          | 40 cm/ 31, 36 cm/ 14"                                                                                                                                                                                                                                                                                                                                                                                                                                                                                                                                                                                                                                                                                                                                                                                                                                                                                                                                                                                                                                                                                                                                                                                                                                                                                                                                                                                                                                                                                                                                                                                                                                                                                                                                                                                                                                                                                                                                                                                                                                                                                                           |
| Tavolino - coffee table 90x50         | Tavolino - coffee table<br>100x90                                                                                                                                                                                                                                                                                                                                                                                                                                                                                                                                                                                                                                                                                                                                                                                                                                                                                                                                                                                                                                                                                                                                                                                                                                                                                                                                                                                                                                                                                                                                                                                                                                                                                                                                                                                                                                                                                                                                                                                                                                                                                               |
| 90 cm/ 35"                            | \$0 \land \la |
| Tavolino - coffee table<br>160x38     | Tavolino - coffee table 90x90                                                                                                                                                                                                                                                                                                                                                                                                                                                                                                                                                                                                                                                                                                                                                                                                                                                                                                                                                                                                                                                                                                                                                                                                                                                                                                                                                                                                                                                                                                                                                                                                                                                                                                                                                                                                                                                                                                                                                                                                                                                                                                   |
| 160 cm/ 63°                           | 151 /W 2 (E) 90 cm/ 35"                                                                                                                                                                                                                                                                                                                                                                                                                                                                                                                                                                                                                                                                                                                                                                                                                                                                                                                                                                                                                                                                                                                                                                                                                                                                                                                                                                                                                                                                                                                                                                                                                                                                                                                                                                                                                                                                                                                                                                                                                                                                                                         |
| Tavolino - coffee table 90x65         |                                                                                                                                                                                                                                                                                                                                                                                                                                                                                                                                                                                                                                                                                                                                                                                                                                                                                                                                                                                                                                                                                                                                                                                                                                                                                                                                                                                                                                                                                                                                                                                                                                                                                                                                                                                                                                                                                                                                                                                                                                                                                                                                 |