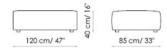

Centrale 200 - Center section 200 2 seduta - 2 seat

80 cm/ 32" &

Angolo - Corner

Pouf 80x85

Pouf 100x85

Pouf 120x85

| Portaoggetti - magazine rack<br>70x60 | Portaoggetti - magazine rack<br>80x40                                                                                                                                                                                                                                                                                                                                                                                                                                                                                                                                                                                                                                                                                                                                                                                                                                                                                                                                                                                                                                                                                                                                                                                                                                                                                                                                                                                                                                                                                                                                                                                                                                                                                                                                                                                                                                                                                                                                                                                                                                                                                           |
|---------------------------------------|---------------------------------------------------------------------------------------------------------------------------------------------------------------------------------------------------------------------------------------------------------------------------------------------------------------------------------------------------------------------------------------------------------------------------------------------------------------------------------------------------------------------------------------------------------------------------------------------------------------------------------------------------------------------------------------------------------------------------------------------------------------------------------------------------------------------------------------------------------------------------------------------------------------------------------------------------------------------------------------------------------------------------------------------------------------------------------------------------------------------------------------------------------------------------------------------------------------------------------------------------------------------------------------------------------------------------------------------------------------------------------------------------------------------------------------------------------------------------------------------------------------------------------------------------------------------------------------------------------------------------------------------------------------------------------------------------------------------------------------------------------------------------------------------------------------------------------------------------------------------------------------------------------------------------------------------------------------------------------------------------------------------------------------------------------------------------------------------------------------------------------|
| \$ 50 cm/24"                          | 40 cm/ 31, 36 cm/ 14"                                                                                                                                                                                                                                                                                                                                                                                                                                                                                                                                                                                                                                                                                                                                                                                                                                                                                                                                                                                                                                                                                                                                                                                                                                                                                                                                                                                                                                                                                                                                                                                                                                                                                                                                                                                                                                                                                                                                                                                                                                                                                                           |
| Tavolino - coffee table 90x50         | Tavolino - coffee table<br>100x90                                                                                                                                                                                                                                                                                                                                                                                                                                                                                                                                                                                                                                                                                                                                                                                                                                                                                                                                                                                                                                                                                                                                                                                                                                                                                                                                                                                                                                                                                                                                                                                                                                                                                                                                                                                                                                                                                                                                                                                                                                                                                               |
| 90 cm/ 35"                            | \$0 \land \la |
| Tavolino - coffee table<br>160x38     | Tavolino - coffee table 90x90                                                                                                                                                                                                                                                                                                                                                                                                                                                                                                                                                                                                                                                                                                                                                                                                                                                                                                                                                                                                                                                                                                                                                                                                                                                                                                                                                                                                                                                                                                                                                                                                                                                                                                                                                                                                                                                                                                                                                                                                                                                                                                   |
| 160 cm/ 63°                           | 151 /W 2 (E) 90 cm/ 35"                                                                                                                                                                                                                                                                                                                                                                                                                                                                                                                                                                                                                                                                                                                                                                                                                                                                                                                                                                                                                                                                                                                                                                                                                                                                                                                                                                                                                                                                                                                                                                                                                                                                                                                                                                                                                                                                                                                                                                                                                                                                                                         |
| Tavolino - coffee table 90x65         |                                                                                                                                                                                                                                                                                                                                                                                                                                                                                                                                                                                                                                                                                                                                                                                                                                                                                                                                                                                                                                                                                                                                                                                                                                                                                                                                                                                                                                                                                                                                                                                                                                                                                                                                                                                                                                                                                                                                                                                                                                                                                                                                 |