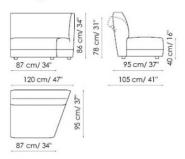

Centrale obliquo 120 - Center section oblique 120 destro o sinistro - right or left

Centrale 160 - Center section 160 1 seduta - 1 seat

Centrale 160 - Center section 160 2 seduta - 2 seat

Centrale 200 - Center section 200 1 seduta - 1 seat