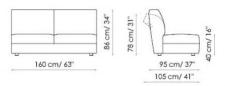

Centrale obliquo 120 - Center section oblique 120 destro o sinistro - right or left

Centrale 160 - Center section 160 1 seduta - 1 seat

Centrale 160 - Center section 160 2 seduta - 2 seat

Centrale 200 - Center section 200 1 seduta - 1 seat