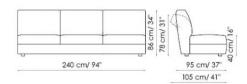

Centrale 200 - Center section 200 2 seduta - 2 seat

80 cm/ 32" &

Angolo - Corner

Pouf 80x85

Pouf 100x85

Pouf 120x85

| Portaoggetti - magazine rack<br>70x60 | Portaoggetti - magazine rack<br>80x40                                                                                                                                                                                                                                                                                                                                                                                                                                                                                                                                                                                                                                                                                                                                                                                                                                                                                                                                                                                                                                                                                                                                                                                                                                                                                                                                                                                                                                                                                                                                                                                                                                                                                                                                                                                                                                                                                                                                                                                                                                                                                           |
|---------------------------------------|---------------------------------------------------------------------------------------------------------------------------------------------------------------------------------------------------------------------------------------------------------------------------------------------------------------------------------------------------------------------------------------------------------------------------------------------------------------------------------------------------------------------------------------------------------------------------------------------------------------------------------------------------------------------------------------------------------------------------------------------------------------------------------------------------------------------------------------------------------------------------------------------------------------------------------------------------------------------------------------------------------------------------------------------------------------------------------------------------------------------------------------------------------------------------------------------------------------------------------------------------------------------------------------------------------------------------------------------------------------------------------------------------------------------------------------------------------------------------------------------------------------------------------------------------------------------------------------------------------------------------------------------------------------------------------------------------------------------------------------------------------------------------------------------------------------------------------------------------------------------------------------------------------------------------------------------------------------------------------------------------------------------------------------------------------------------------------------------------------------------------------|
| \$ 50 cm/24"                          | 40 cm/ 31, 36 cm/ 14"                                                                                                                                                                                                                                                                                                                                                                                                                                                                                                                                                                                                                                                                                                                                                                                                                                                                                                                                                                                                                                                                                                                                                                                                                                                                                                                                                                                                                                                                                                                                                                                                                                                                                                                                                                                                                                                                                                                                                                                                                                                                                                           |
| Tavolino - coffee table 90x50         | Tavolino - coffee table<br>100x90                                                                                                                                                                                                                                                                                                                                                                                                                                                                                                                                                                                                                                                                                                                                                                                                                                                                                                                                                                                                                                                                                                                                                                                                                                                                                                                                                                                                                                                                                                                                                                                                                                                                                                                                                                                                                                                                                                                                                                                                                                                                                               |
| 90 cm/ 35"                            | \$0 \land \la |
| Tavolino - coffee table<br>160x38     | Tavolino - coffee table 90x90                                                                                                                                                                                                                                                                                                                                                                                                                                                                                                                                                                                                                                                                                                                                                                                                                                                                                                                                                                                                                                                                                                                                                                                                                                                                                                                                                                                                                                                                                                                                                                                                                                                                                                                                                                                                                                                                                                                                                                                                                                                                                                   |
| 160 cm/ 63°                           | 151 /W 2 (E) 90 cm/ 35"                                                                                                                                                                                                                                                                                                                                                                                                                                                                                                                                                                                                                                                                                                                                                                                                                                                                                                                                                                                                                                                                                                                                                                                                                                                                                                                                                                                                                                                                                                                                                                                                                                                                                                                                                                                                                                                                                                                                                                                                                                                                                                         |
| Tavolino - coffee table 90x65         |                                                                                                                                                                                                                                                                                                                                                                                                                                                                                                                                                                                                                                                                                                                                                                                                                                                                                                                                                                                                                                                                                                                                                                                                                                                                                                                                                                                                                                                                                                                                                                                                                                                                                                                                                                                                                                                                                                                                                                                                                                                                                                                                 |