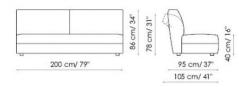

Centrale obliquo 120 - Center section oblique 120 destro o sinistro - right or left

Centrale 160 - Center section 160 1 seduta - 1 seat

Centrale 160 - Center section 160 2 seduta - 2 seat

Centrale 200 - Center section 200 1 seduta - 1 seat

Centrale 200 - Center section 200 2 seduta - 2 seat

80 cm/ 32" &

Angolo - Corner

Pouf 80x85

Pouf 100x85

Pouf 120x85

| Portaoggetti - magazine rack<br>70x60 | Portaoggetti - magazine rack<br>80x40                                                                                                                                                                                                                                                                                                                                                                                                                                                                                                                                                                                                                                                                                                                                                                                                                                                                                                                                                                                                                                                                                                                                                                                                                                                                                                                                                                                                                                                                                                                                                                                                                                                                                                                                                                                                                                                                                                                                                                                                                                                                                           |
|---------------------------------------|---------------------------------------------------------------------------------------------------------------------------------------------------------------------------------------------------------------------------------------------------------------------------------------------------------------------------------------------------------------------------------------------------------------------------------------------------------------------------------------------------------------------------------------------------------------------------------------------------------------------------------------------------------------------------------------------------------------------------------------------------------------------------------------------------------------------------------------------------------------------------------------------------------------------------------------------------------------------------------------------------------------------------------------------------------------------------------------------------------------------------------------------------------------------------------------------------------------------------------------------------------------------------------------------------------------------------------------------------------------------------------------------------------------------------------------------------------------------------------------------------------------------------------------------------------------------------------------------------------------------------------------------------------------------------------------------------------------------------------------------------------------------------------------------------------------------------------------------------------------------------------------------------------------------------------------------------------------------------------------------------------------------------------------------------------------------------------------------------------------------------------|
| \$ 50 cm/24"                          | 40 cm/ 31, 36 cm/ 14"                                                                                                                                                                                                                                                                                                                                                                                                                                                                                                                                                                                                                                                                                                                                                                                                                                                                                                                                                                                                                                                                                                                                                                                                                                                                                                                                                                                                                                                                                                                                                                                                                                                                                                                                                                                                                                                                                                                                                                                                                                                                                                           |
| Tavolino - coffee table 90x50         | Tavolino - coffee table<br>100x90                                                                                                                                                                                                                                                                                                                                                                                                                                                                                                                                                                                                                                                                                                                                                                                                                                                                                                                                                                                                                                                                                                                                                                                                                                                                                                                                                                                                                                                                                                                                                                                                                                                                                                                                                                                                                                                                                                                                                                                                                                                                                               |
| 90 cm/ 35"                            | \$0 \land \la |
| Tavolino - coffee table<br>160x38     | Tavolino - coffee table 90x90                                                                                                                                                                                                                                                                                                                                                                                                                                                                                                                                                                                                                                                                                                                                                                                                                                                                                                                                                                                                                                                                                                                                                                                                                                                                                                                                                                                                                                                                                                                                                                                                                                                                                                                                                                                                                                                                                                                                                                                                                                                                                                   |
| 160 cm/ 63°                           | 151 /W 2 (E) 90 cm/ 35"                                                                                                                                                                                                                                                                                                                                                                                                                                                                                                                                                                                                                                                                                                                                                                                                                                                                                                                                                                                                                                                                                                                                                                                                                                                                                                                                                                                                                                                                                                                                                                                                                                                                                                                                                                                                                                                                                                                                                                                                                                                                                                         |
| Tavolino - coffee table 90x65         |                                                                                                                                                                                                                                                                                                                                                                                                                                                                                                                                                                                                                                                                                                                                                                                                                                                                                                                                                                                                                                                                                                                                                                                                                                                                                                                                                                                                                                                                                                                                                                                                                                                                                                                                                                                                                                                                                                                                                                                                                                                                                                                                 |