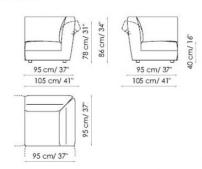

asually. The composition can also be supplemented by storage elements or practical emery-leather coffee tables.

## **UPHOLSTERY:**

fabric
Capri leather
Ischia leather
Procida leather
Ponza Nabuk leather
Ponza Anilina leather

## **FEET**

matt anthracite grey painted metal matt dove grey painted metal matt brown painted metal matt white painted metal matt black painted metal matt amaranth painted metal





Centrale 120 - Center section 120



Centrale obliquo 120 - Center section oblique 120 destro o sinistro - right or left



Centrale 160 - Center section 160 1 seduta - 1 seat



Centrale 160 - Center section 160 2 seduta - 2 seat



Centrale 200 - Center section 200 1 seduta - 1 seat



Centrale 200 - Center section 200 2 seduta - 2 seat











80 cm/ 32" &





Angolo - Corner



Pouf 80x85



Pouf 100x85



Pouf 120x85



| Portaoggetti - magazine rack<br>70x60 | Portaoggetti - magazine rack<br>80x40