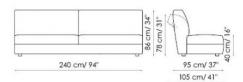

Centrale 200 - Center section 200 2 seduta - 2 seat

80 cm/ 32" &

Angolo - Corner

Pouf 80x85

Pouf 100x85

Pouf 120x85

| Portaoggetti - magazine rack<br>70x60 | Portaoggetti - magazine rack<br>80x40                                                                                                                                                                                                                                                                                                                                                                                                                                                                                                                                                                                                                                                                                                                                                                                                                                                                                                                                                                                                                                                                                                                                                                                                                                                                                                                                                                                                                                                                                                                                                                                                                                                                                                                                                                                                                                                                                                                                                                                                                                                                                           |
|---------------------------------------|---------------------------------------------------------------------------------------------------------------------------------------------------------------------------------------------------------------------------------------------------------------------------------------------------------------------------------------------------------------------------------------------------------------------------------------------------------------------------------------------------------------------------------------------------------------------------------------------------------------------------------------------------------------------------------------------------------------------------------------------------------------------------------------------------------------------------------------------------------------------------------------------------------------------------------------------------------------------------------------------------------------------------------------------------------------------------------------------------------------------------------------------------------------------------------------------------------------------------------------------------------------------------------------------------------------------------------------------------------------------------------------------------------------------------------------------------------------------------------------------------------------------------------------------------------------------------------------------------------------------------------------------------------------------------------------------------------------------------------------------------------------------------------------------------------------------------------------------------------------------------------------------------------------------------------------------------------------------------------------------------------------------------------------------------------------------------------------------------------------------------------|
| \$ 50 cm/24"                          | 40 cm/ 31, 36 cm/ 14"                                                                                                                                                                                                                                                                                                                                                                                                                                                                                                                                                                                                                                                                                                                                                                                                                                                                                                                                                                                                                                                                                                                                                                                                                                                                                                                                                                                                                                                                                                                                                                                                                                                                                                                                                                                                                                                                                                                                                                                                                                                                                                           |
| Tavolino - coffee table 90x50         | Tavolino - coffee table<br>100x90                                                                                                                                                                                                                                                                                                                                                                                                                                                                                                                                                                                                                                                                                                                                                                                                                                                                                                                                                                                                                                                                                                                                                                                                                                                                                                                                                                                                                                                                                                                                                                                                                                                                                                                                                                                                                                                                                                                                                                                                                                                                                               |
| 90 cm/ 35"                            | \$0 \land \la |
| Tavolino - coffee table<br>160x38     | Tavolino - coffee table 90x90                                                                                                                                                                                                                                                                                                                                                                                                                                                                                                                                                                                                                                                                                                                                                                                                                                                                                                                                                                                                                                                                                                                                                                                                                                                                                                                                                                                                                                                                                                                                                                                                                                                                                                                                                                                                                                                                                                                                                                                                                                                                                                   |
| 160 cm/ 63°                           | 151 /W 2 (E) 90 cm/ 35"                                                                                                                                                                                                                                                                                                                                                                                                                                                                                                                                                                                                                                                                                                                                                                                                                                                                                                                                                                                                                                                                                                                                                                                                                                                                                                                                                                                                                                                                                                                                                                                                                                                                                                                                                                                                                                                                                                                                                                                                                                                                                                         |
| Tavolino - coffee table 90x65         |                                                                                                                                                                                                                                                                                                                                                                                                                                                                                                                                                                                                                                                                                                                                                                                                                                                                                                                                                                                                                                                                                                                                                                                                                                                                                                                                                                                                                                                                                                                                                                                                                                                                                                                                                                                                                                                                                                                                                                                                                                                                                                                                 |