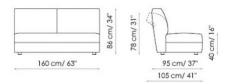

Centrale obliquo 120 - Center section oblique 120 destro o sinistro - right or left

Centrale 160 - Center section 160 1 seduta - 1 seat

Centrale 160 - Center section 160 2 seduta - 2 seat

Centrale 200 - Center section 200 1 seduta - 1 seat