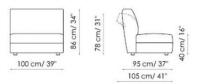

Centrale obliquo 120 - Center section oblique 120 destro o sinistro - right or left

Centrale 160 - Center section 160 1 seduta - 1 seat

Centrale 160 - Center section 160 2 seduta - 2 seat

Centrale 200 - Center section 200 1 seduta - 1 seat

Centrale 200 - Center section 200 2 seduta - 2 seat

80 cm/ 32" &

Angolo - Corner

Pouf 80x85

Pouf 100x85

Pouf 120x85

| Portaoggetti - magazine rack<br>70x60 | Portaoggetti - magazine rack<br>80x40                                                                                                                                                                                                                                                                                                                                                                                                                                                                                                                                                                                                                                                                                                                                                                                                                                                                                                                                                                                                                                                                                                                                                                                                                                                                                                                                                                                                                                                                                                                                                                                                                                                                                                                                                                                                                                                                                                                                                                                                                                                                                           |
|---------------------------------------|---------------------------------------------------------------------------------------------------------------------------------------------------------------------------------------------------------------------------------------------------------------------------------------------------------------------------------------------------------------------------------------------------------------------------------------------------------------------------------------------------------------------------------------------------------------------------------------------------------------------------------------------------------------------------------------------------------------------------------------------------------------------------------------------------------------------------------------------------------------------------------------------------------------------------------------------------------------------------------------------------------------------------------------------------------------------------------------------------------------------------------------------------------------------------------------------------------------------------------------------------------------------------------------------------------------------------------------------------------------------------------------------------------------------------------------------------------------------------------------------------------------------------------------------------------------------------------------------------------------------------------------------------------------------------------------------------------------------------------------------------------------------------------------------------------------------------------------------------------------------------------------------------------------------------------------------------------------------------------------------------------------------------------------------------------------------------------------------------------------------------------|
| \$ 50 cm/24"                          | 40 cm/ 31, 36 cm/ 14"                                                                                                                                                                                                                                                                                                                                                                                                                                                                                                                                                                                                                                                                                                                                                                                                                                                                                                                                                                                                                                                                                                                                                                                                                                                                                                                                                                                                                                                                                                                                                                                                                                                                                                                                                                                                                                                                                                                                                                                                                                                                                                           |
| Tavolino - coffee table 90x50         | Tavolino - coffee table<br>100x90                                                                                                                                                                                                                                                                                                                                                                                                                                                                                                                                                                                                                                                                                                                                                                                                                                                                                                                                                                                                                                                                                                                                                                                                                                                                                                                                                                                                                                                                                                                                                                                                                                                                                                                                                                                                                                                                                                                                                                                                                                                                                               |
| 90 cm/ 35"                            | \$0 \land \la |
| Tavolino - coffee table<br>160x38     | Tavolino - coffee table 90x90                                                                                                                                                                                                                                                                                                                                                                                                                                                                                                                                                                                                                                                                                                                                                                                                                                                                                                                                                                                                                                                                                                                                                                                                                                                                                                                                                                                                                                                                                                                                                                                                                                                                                                                                                                                                                                                                                                                                                                                                                                                                                                   |
| 160 cm/ 63°                           | 151 /W 2 (E) 90 cm/ 35"                                                                                                                                                                                                                                                                                                                                                                                                                                                                                                                                                                                                                                                                                                                                                                                                                                                                                                                                                                                                                                                                                                                                                                                                                                                                                                                                                                                                                                                                                                                                                                                                                                                                                                                                                                                                                                                                                                                                                                                                                                                                                                         |
| Tavolino - coffee table 90x65         |                                                                                                                                                                                                                                                                                                                                                                                                                                                                                                                                                                                                                                                                                                                                                                                                                                                                                                                                                                                                                                                                                                                                                                                                                                                                                                                                                                                                                                                                                                                                                                                                                                                                                                                                                                                                                                                                                                                                                                                                                                                                                                                                 |