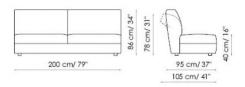

Centrale 200 - Center section 200 2 seduta - 2 seat

80 cm/ 32" &

Angolo - Corner

Pouf 80x85

Pouf 100x85

Pouf 120x85

| Portaoggetti - magazine rack<br>70x60 | Portaoggetti - magazine rack<br>80x40                                                                                                                                                                                                                                                                                                                                                                                                                                                                                                                                                                                                                                                                                                                                                                                                                                                                                                                                                                                                                                                                                                                                                                                                                                                                                                                                                                                                                                                                                                                                                                                                                                                                                                                                                                                                                                                                                                                                                                                                                                                                                           |
|---------------------------------------|---------------------------------------------------------------------------------------------------------------------------------------------------------------------------------------------------------------------------------------------------------------------------------------------------------------------------------------------------------------------------------------------------------------------------------------------------------------------------------------------------------------------------------------------------------------------------------------------------------------------------------------------------------------------------------------------------------------------------------------------------------------------------------------------------------------------------------------------------------------------------------------------------------------------------------------------------------------------------------------------------------------------------------------------------------------------------------------------------------------------------------------------------------------------------------------------------------------------------------------------------------------------------------------------------------------------------------------------------------------------------------------------------------------------------------------------------------------------------------------------------------------------------------------------------------------------------------------------------------------------------------------------------------------------------------------------------------------------------------------------------------------------------------------------------------------------------------------------------------------------------------------------------------------------------------------------------------------------------------------------------------------------------------------------------------------------------------------------------------------------------------|
| \$ 50 cm/24"                          | 40 cm/ 31, 36 cm/ 14"                                                                                                                                                                                                                                                                                                                                                                                                                                                                                                                                                                                                                                                                                                                                                                                                                                                                                                                                                                                                                                                                                                                                                                                                                                                                                                                                                                                                                                                                                                                                                                                                                                                                                                                                                                                                                                                                                                                                                                                                                                                                                                           |
| Tavolino - coffee table 90x50         | Tavolino - coffee table<br>100x90                                                                                                                                                                                                                                                                                                                                                                                                                                                                                                                                                                                                                                                                                                                                                                                                                                                                                                                                                                                                                                                                                                                                                                                                                                                                                                                                                                                                                                                                                                                                                                                                                                                                                                                                                                                                                                                                                                                                                                                                                                                                                               |
| 90 cm/ 35"                            | \$0 \land \la |
| Tavolino - coffee table<br>160x38     | Tavolino - coffee table 90x90                                                                                                                                                                                                                                                                                                                                                                                                                                                                                                                                                                                                                                                                                                                                                                                                                                                                                                                                                                                                                                                                                                                                                                                                                                                                                                                                                                                                                                                                                                                                                                                                                                                                                                                                                                                                                                                                                                                                                                                                                                                                                                   |
| 160 cm/ 63°                           | 151 /W 2 (E) 90 cm/ 35"                                                                                                                                                                                                                                                                                                                                                                                                                                                                                                                                                                                                                                                                                                                                                                                                                                                                                                                                                                                                                                                                                                                                                                                                                                                                                                                                                                                                                                                                                                                                                                                                                                                                                                                                                                                                                                                                                                                                                                                                                                                                                                         |
| Tavolino - coffee table 90x65         |                                                                                                                                                                                                                                                                                                                                                                                                                                                                                                                                                                                                                                                                                                                                                                                                                                                                                                                                                                                                                                                                                                                                                                                                                                                                                                                                                                                                                                                                                                                                                                                                                                                                                                                                                                                                                                                                                                                                                                                                                                                                                                                                 |