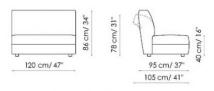

Centrale obliquo 120 - Center section oblique 120 destro o sinistro - right or left

Centrale 160 - Center section 160 1 seduta - 1 seat

Centrale 160 - Center section 160 2 seduta - 2 seat

Centrale 200 - Center section 200 1 seduta - 1 seat

Centrale 200 - Center section 200 2 seduta - 2 seat

80 cm/ 32" &

Angolo - Corner

Pouf 80x85

Pouf 100x85

Pouf 120x85

| Portaoggetti - magazine rack<br>70x60 | Portaoggetti - magazine rack<br>80x40                                                                                                                                                                                                                                                                                                                                                                                                                                                                                                                                                                                                                                                                                                                                                                                                                                                                                                                                                                                                                                                                                                                                                                                                                                                                                                                                                                                                                                                                                                                                                                                                                                                                                                                                                                                                                                                                                                                                                                                                                                                                                           |
|---------------------------------------|---------------------------------------------------------------------------------------------------------------------------------------------------------------------------------------------------------------------------------------------------------------------------------------------------------------------------------------------------------------------------------------------------------------------------------------------------------------------------------------------------------------------------------------------------------------------------------------------------------------------------------------------------------------------------------------------------------------------------------------------------------------------------------------------------------------------------------------------------------------------------------------------------------------------------------------------------------------------------------------------------------------------------------------------------------------------------------------------------------------------------------------------------------------------------------------------------------------------------------------------------------------------------------------------------------------------------------------------------------------------------------------------------------------------------------------------------------------------------------------------------------------------------------------------------------------------------------------------------------------------------------------------------------------------------------------------------------------------------------------------------------------------------------------------------------------------------------------------------------------------------------------------------------------------------------------------------------------------------------------------------------------------------------------------------------------------------------------------------------------------------------|
| \$ 50 cm/24"                          | 40 cm/ 31, 36 cm/ 14"                                                                                                                                                                                                                                                                                                                                                                                                                                                                                                                                                                                                                                                                                                                                                                                                                                                                                                                                                                                                                                                                                                                                                                                                                                                                                                                                                                                                                                                                                                                                                                                                                                                                                                                                                                                                                                                                                                                                                                                                                                                                                                           |
| Tavolino - coffee table 90x50         | Tavolino - coffee table<br>100x90                                                                                                                                                                                                                                                                                                                                                                                                                                                                                                                                                                                                                                                                                                                                                                                                                                                                                                                                                                                                                                                                                                                                                                                                                                                                                                                                                                                                                                                                                                                                                                                                                                                                                                                                                                                                                                                                                                                                                                                                                                                                                               |
| 90 cm/ 35"                            | \$0 \land \la |
| Tavolino - coffee table<br>160x38     | Tavolino - coffee table 90x90                                                                                                                                                                                                                                                                                                                                                                                                                                                                                                                                                                                                                                                                                                                                                                                                                                                                                                                                                                                                                                                                                                                                                                                                                                                                                                                                                                                                                                                                                                                                                                                                                                                                                                                                                                                                                                                                                                                                                                                                                                                                                                   |
| 160 cm/ 63°                           | 151 /W 2 (E) 90 cm/ 35"                                                                                                                                                                                                                                                                                                                                                                                                                                                                                                                                                                                                                                                                                                                                                                                                                                                                                                                                                                                                                                                                                                                                                                                                                                                                                                                                                                                                                                                                                                                                                                                                                                                                                                                                                                                                                                                                                                                                                                                                                                                                                                         |
| Tavolino - coffee table 90x65         |                                                                                                                                                                                                                                                                                                                                                                                                                                                                                                                                                                                                                                                                                                                                                                                                                                                                                                                                                                                                                                                                                                                                                                                                                                                                                                                                                                                                                                                                                                                                                                                                                                                                                                                                                                                                                                                                                                                                                                                                                                                                                                                                 |