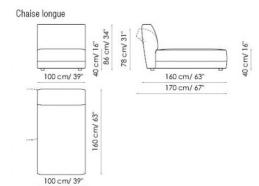

relax and sit on casually. The composition can also be supplemented by storage elements or practical emery-leather coffee tables.

## **UPHOLSTERY:**

fabric
Capri leather
Ischia leather
Procida leather
Ponza Nabuk leather
Ponza Anilina leather

## **FEET**

matt anthracite grey painted metal matt dove grey painted metal matt brown painted metal matt white painted metal matt black painted metal matt amaranth painted metal





Centrale 120 - Center section 120



Centrale obliquo 120 - Center section oblique 120 destro o sinistro - right or left



Centrale 160 - Center section 160 1 seduta - 1 seat



Centrale 160 - Center section 160 2 seduta - 2 seat



Centrale 200 - Center section 200 1 seduta - 1 seat



Centrale 200 - Center section 200 2 seduta - 2 seat











80 cm/ 32" &





Angolo - Corner



Pouf 80x85



Pouf 100x85



Pouf 120x85



| Portaoggetti - magazine rack<br>70x60 | Portaoggetti - magazine rack<br>80x40