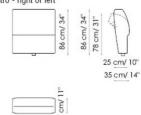

Centrale 200 - Center section 200 2 seduta - 2 seat

80 cm/ 32" &

Angolo - Corner

Pouf 80x85

Pouf 100x85

Pouf 120x85

| Portaoggetti - magazine rack<br>70x60 | Portaoggetti - magazine rack<br>80x40                                                                                                                                                                                                                                                                                                                                                                                                                                                                                                                                                                                                                                                                                                                                                                                                                                                                                                                                                                                                                                                                                                                                                                                                                                                                                                                                                                                                                                                                                                                                                                                                                                                                                                                                                                                                                                                                                                                                                                                                                                                                                           |
|---------------------------------------|---------------------------------------------------------------------------------------------------------------------------------------------------------------------------------------------------------------------------------------------------------------------------------------------------------------------------------------------------------------------------------------------------------------------------------------------------------------------------------------------------------------------------------------------------------------------------------------------------------------------------------------------------------------------------------------------------------------------------------------------------------------------------------------------------------------------------------------------------------------------------------------------------------------------------------------------------------------------------------------------------------------------------------------------------------------------------------------------------------------------------------------------------------------------------------------------------------------------------------------------------------------------------------------------------------------------------------------------------------------------------------------------------------------------------------------------------------------------------------------------------------------------------------------------------------------------------------------------------------------------------------------------------------------------------------------------------------------------------------------------------------------------------------------------------------------------------------------------------------------------------------------------------------------------------------------------------------------------------------------------------------------------------------------------------------------------------------------------------------------------------------|
| \$ 50 cm/24"                          | 40 cm/ 31, 36 cm/ 14"                                                                                                                                                                                                                                                                                                                                                                                                                                                                                                                                                                                                                                                                                                                                                                                                                                                                                                                                                                                                                                                                                                                                                                                                                                                                                                                                                                                                                                                                                                                                                                                                                                                                                                                                                                                                                                                                                                                                                                                                                                                                                                           |
| Tavolino - coffee table 90x50         | Tavolino - coffee table<br>100x90                                                                                                                                                                                                                                                                                                                                                                                                                                                                                                                                                                                                                                                                                                                                                                                                                                                                                                                                                                                                                                                                                                                                                                                                                                                                                                                                                                                                                                                                                                                                                                                                                                                                                                                                                                                                                                                                                                                                                                                                                                                                                               |
| 90 cm/ 35"                            | \$0 \land \la |
| Tavolino - coffee table<br>160x38     | Tavolino - coffee table 90x90                                                                                                                                                                                                                                                                                                                                                                                                                                                                                                                                                                                                                                                                                                                                                                                                                                                                                                                                                                                                                                                                                                                                                                                                                                                                                                                                                                                                                                                                                                                                                                                                                                                                                                                                                                                                                                                                                                                                                                                                                                                                                                   |
| 160 cm/ 63°                           | 151 /W 2 (E) 90 cm/ 35"                                                                                                                                                                                                                                                                                                                                                                                                                                                                                                                                                                                                                                                                                                                                                                                                                                                                                                                                                                                                                                                                                                                                                                                                                                                                                                                                                                                                                                                                                                                                                                                                                                                                                                                                                                                                                                                                                                                                                                                                                                                                                                         |
| Tavolino - coffee table 90x65         |                                                                                                                                                                                                                                                                                                                                                                                                                                                                                                                                                                                                                                                                                                                                                                                                                                                                                                                                                                                                                                                                                                                                                                                                                                                                                                                                                                                                                                                                                                                                                                                                                                                                                                                                                                                                                                                                                                                                                                                                                                                                                                                                 |