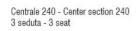

Centrale obliquo 120 - Center section oblique 120 destro o sinistro - right or left

Centrale 160 - Center section 160 1 seduta - 1 seat

Centrale 160 - Center section 160 2 seduta - 2 seat

Centrale 200 - Center section 200 1 seduta - 1 seat