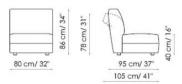

Centrale obliquo 120 - Center section oblique 120 destro o sinistro - right or left

Centrale 160 - Center section 160 1 seduta - 1 seat

Centrale 160 - Center section 160 2 seduta - 2 seat

Centrale 200 - Center section 200 1 seduta - 1 seat

Centrale 200 - Center section 200 2 seduta - 2 seat

80 cm/ 32" &

Angolo - Corner

Pouf 80x85

Pouf 100x85

Pouf 120x85

| Portaoggetti - magazine rack<br>70x60 | Portaoggetti - magazine rack<br>80x40                                                                                                                                                                                                                                                                                                                                                                                                                                                                                                                                                                                                                                                                                                                                                                                                                                                                                                                                                                                                                                                                                                                                                                                                                                                                                                                                                                                                                                                                                                                                                                                                                                                                                                                                                                                                                                                                                                                                                                                                                                                                                           |
|---------------------------------------|---------------------------------------------------------------------------------------------------------------------------------------------------------------------------------------------------------------------------------------------------------------------------------------------------------------------------------------------------------------------------------------------------------------------------------------------------------------------------------------------------------------------------------------------------------------------------------------------------------------------------------------------------------------------------------------------------------------------------------------------------------------------------------------------------------------------------------------------------------------------------------------------------------------------------------------------------------------------------------------------------------------------------------------------------------------------------------------------------------------------------------------------------------------------------------------------------------------------------------------------------------------------------------------------------------------------------------------------------------------------------------------------------------------------------------------------------------------------------------------------------------------------------------------------------------------------------------------------------------------------------------------------------------------------------------------------------------------------------------------------------------------------------------------------------------------------------------------------------------------------------------------------------------------------------------------------------------------------------------------------------------------------------------------------------------------------------------------------------------------------------------|
| \$ 50 cm/24"                          | 40 cm/ 31, 36 cm/ 14"                                                                                                                                                                                                                                                                                                                                                                                                                                                                                                                                                                                                                                                                                                                                                                                                                                                                                                                                                                                                                                                                                                                                                                                                                                                                                                                                                                                                                                                                                                                                                                                                                                                                                                                                                                                                                                                                                                                                                                                                                                                                                                           |
| Tavolino - coffee table 90x50         | Tavolino - coffee table<br>100x90                                                                                                                                                                                                                                                                                                                                                                                                                                                                                                                                                                                                                                                                                                                                                                                                                                                                                                                                                                                                                                                                                                                                                                                                                                                                                                                                                                                                                                                                                                                                                                                                                                                                                                                                                                                                                                                                                                                                                                                                                                                                                               |
| 90 cm/ 35"                            | \$0 \land \la |
| Tavolino - coffee table<br>160x38     | Tavolino - coffee table 90x90                                                                                                                                                                                                                                                                                                                                                                                                                                                                                                                                                                                                                                                                                                                                                                                                                                                                                                                                                                                                                                                                                                                                                                                                                                                                                                                                                                                                                                                                                                                                                                                                                                                                                                                                                                                                                                                                                                                                                                                                                                                                                                   |
| 160 cm/ 63°                           | 151 /W 2 (E) 90 cm/ 35"                                                                                                                                                                                                                                                                                                                                                                                                                                                                                                                                                                                                                                                                                                                                                                                                                                                                                                                                                                                                                                                                                                                                                                                                                                                                                                                                                                                                                                                                                                                                                                                                                                                                                                                                                                                                                                                                                                                                                                                                                                                                                                         |
| Tavolino - coffee table 90x65         |                                                                                                                                                                                                                                                                                                                                                                                                                                                                                                                                                                                                                                                                                                                                                                                                                                                                                                                                                                                                                                                                                                                                                                                                                                                                                                                                                                                                                                                                                                                                                                                                                                                                                                                                                                                                                                                                                                                                                                                                                                                                                                                                 |