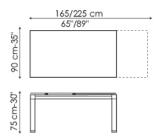

## Chat

Dondoli e Pocci

The frame of Chat is made of silver or black anodized aluminium, or in matt painted aluminium, in white or anthracite grey. The table top is available in black painted or black acid-treated glass, in white painted or white acid-treated extra light glass. Chat is available with one extension. A side movement positions the legs at the end of the table, without getting in the way of the chairs. The extensions open easily, increasing the support surface.