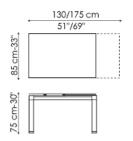

## Chat

Dondoli e Pocci

The frame of Chat is made of silver or black anodized aluminium, or in matt painted aluminium, in white or anthracite grey. The table top is available in black painted or black acid-treated glass, in white painted or white acid-treated extra light glass. Chat is available with one extension. A side movement positions the legs at the end of the table, without getting in the way of the chairs. The extensions open easily, increasing the support surface.