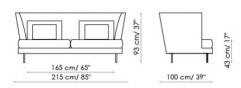

Divano 215 schienale alto Sofa high backrest

Divano 245 schienale alto Sofa high backrest

Divano 275 schienale alto Sofa high backrest

Poltrona schienale alto Armchair high backrest

Pouf 120x120

Lars plus Divano 180 Sofa

Divano 215 schienale alto Sofa high backrest