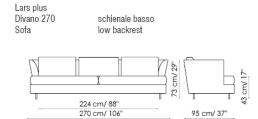

# mat black painted metal

Divano 180 schienale basso Sofa low backrest

Divano 210 schienale basso Sofa low backrest

Divano 240 schienale basso Sofa low backrest

Divano 270 schienale basso Sofa low backrest