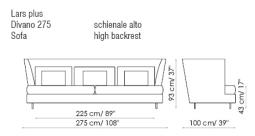

Divano 215 schienale alto Sofa high backrest

Divano 245 schienale alto Sofa high backrest

Divano 275 schienale alto Sofa high backrest

Poltrona schienale alto Armchair high backrest

Pouf 120x120

Lars plus Divano 180 Sofa