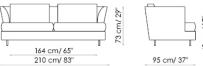

# mat black painted metal

Divano 180 schienale basso Sofa low backrest

Divano 210 schienale basso Sofa low backrest

Divano 240 schienale basso Sofa low backrest

Divano 270 schienale basso Sofa low backrest