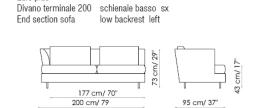

Divano terminale 170 schienale basso End section sofa low backrest

left

Divano terminale 200 schienale basso End section sofa low backrest

177 cm/ 70"

200 cm/79

73 cm/ 29"

95 cm/ 37"

left