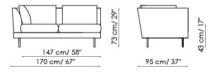

Divano terminale 170 schienale basso End section sofa low backrest

left

Divano terminale 200 schienale basso End section sofa low backrest

177 cm/ 70"

200 cm/79

73 cm/ 29"

95 cm/ 37"

left