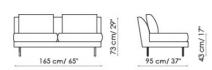

Divano terminale 170 schienale basso End section sofa low backrest

left

Divano terminale 200 schienale basso End section sofa low backrest

177 cm/ 70"

200 cm/79

73 cm/ 29"

95 cm/ 37"

left