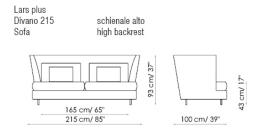

Divano 215 schienale alto Sofa high backrest

Divano 245 schienale alto Sofa high backrest

Divano 275 schienale alto Sofa high backrest

Poltrona schienale alto Armchair high backrest

Pouf 120x120

Lars plus Divano 180 Sofa

Divano 215 schienale alto Sofa high backrest