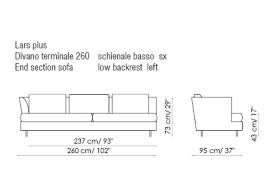

low backrest

sx left

Divano terminale 260 schienale basso

End section sofa

Centrale 195

Centrale 255

Center section

Center section