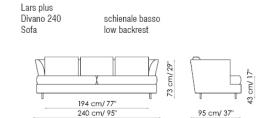

# mat black painted metal

Divano 180 schienale basso Sofa low backrest

Divano 210 schienale basso Sofa low backrest

Divano 240 schienale basso Sofa low backrest

Divano 270 schienale basso Sofa low backrest

Divano 215 schienale alto Sofa high backrest

Divano 245 schienale alto Sofa high backrest

Divano 275 schienale alto Sofa high backrest

Poltrona schienale alto Armchair high backrest

Pouf 120x120

Lars plus Divano 180 Sofa