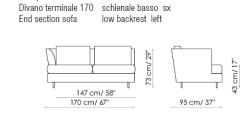

Divano terminale 170 schienale basso End section sofa low backrest

left

Divano terminale 200 schienale basso End section sofa low backrest

177 cm/ 70"

200 cm/79

73 cm/ 29"

95 cm/ 37"

left