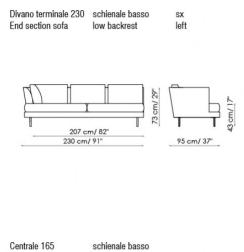

low backrest

sx left

Divano terminale 260 schienale basso

End section sofa

Centrale 195

Centrale 255

Center section

Center section

low backrest

Center section

schienale basso

low backrest

schienale basso

low backrest

Dormeuse sx left

Poltrona schienale basso Armchair low backrest