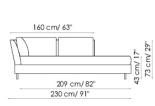

schienale basso low backrest

Lars plus

Lars plus

schienale basso sx low backrest left

Lars plus Centrale 225

schienale basso Central section low backrest

Lars plus Centrale 255

schienale basso Central section low backrest

Meridiana schienale basso sx low backrest left

Lars plus Chaise longue

schienale basso sx low backrest left

Lars plus

Divano dormeuse

Lars plus

Poltrona schienale basso low backrest

Lars plus