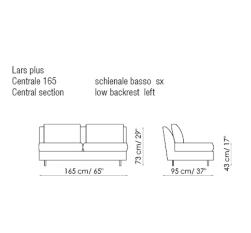

schienale basso low backrest

Lars plus

Lars plus

schienale basso sx low backrest left

Lars plus Centrale 225

schienale basso Central section low backrest

Lars plus Centrale 255

schienale basso Central section low backrest