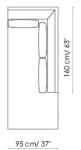

Divano terminale 170 schienale basso End section sofa low backrest

left

Divano terminale 200 schienale basso End section sofa low backrest

177 cm/ 70"

200 cm/79

73 cm/ 29"

95 cm/ 37"

left