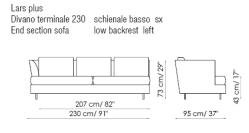

schienale basso low backrest

Lars plus

Lars plus

schienale basso sx low backrest left

Lars plus Centrale 225

schienale basso Central section low backrest

Lars plus Centrale 255

schienale basso Central section low backrest