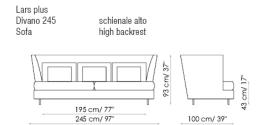

Divano 215 schienale alto Sofa high backrest

Divano 245 schienale alto Sofa high backrest

Divano 275 schienale alto Sofa high backrest

Poltrona schienale alto Armchair high backrest

Pouf 120x120

Lars plus Divano 180 Sofa