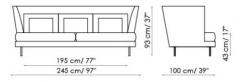

Divano 215 schienale alto Sofa high backrest

Divano 245 schienale alto Sofa high backrest

Divano 275 schienale alto Sofa high backrest

Poltrona schienale alto Armchair high backrest

Pouf 120x120

Lars plus Divano 180 Sofa

Divano 215 schienale alto Sofa high backrest