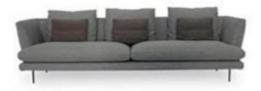

## Lars

Giuseppe Viganò

Lars sofas are available in two different backrest heights (tall or low). The low version affords maximum modularity: indeed, the collection comprises several items including chaises longues, single-seater units and poufs. The feet or sliding base are made of mat painted metal; the down and polyurethane padding can be upholstered with removable fabric or leather covers. In addition, Lars can be teamed with the Fard coffee tables, with a painted metal frame and wooden table top, which are available in four different sizes.