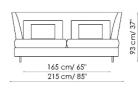

Divano 215 schienale alto Sofa high backrest

Divano 245 schienale alto Sofa high backrest

Divano 275 schienale alto Sofa high backrest

Poltrona schienale alto Armchair high backrest

Pouf 120x120

Lars plus Divano 180 Sofa

Divano 215 schienale alto Sofa high backrest