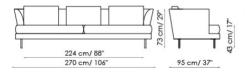

# mat black painted metal

Divano 180 schienale basso Sofa low backrest

Divano 210 schienale basso Sofa low backrest

Divano 240 schienale basso Sofa low backrest

Divano 270 schienale basso Sofa low backrest