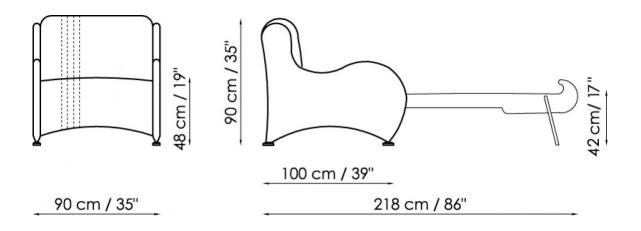

## FEET:

natural beech wood

dark brown wood

white painted wood

anthracite painted wood

MECHANISM:

Opening by overturning back and seat.

Polyurethane mattress h.10 cm. Mattress size: 73x187 cm / 28"x74"