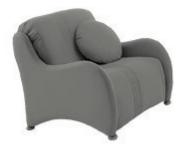

## Magica

Magica is an armchair that can be transformed into a bed by turning over the backrest and seat. The fabric covering is fully removable. The wooden feet are available in a series of different finishes.