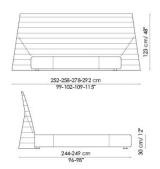

Bed bases available for this double bed:

154x205 cm / 61x81"

160x200 cm / 63x79"

180x200 cm / 71x79"

194x205 cm / 16x81"

Kenobi open