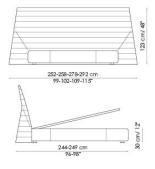

Bed bases available for this double bed:

154x205 cm / 61x81"

160x200 cm / 63x79"

180x200 cm / 71x79"

194x205 cm / 16x81"

Kenobi open