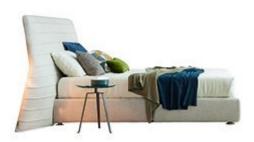

## Kenobi

Mauro Lipparini

The headboard, upholstered with fabric or eco-leather, is characterized by sartorial stitching, giving the generous surface a rhythmic vertical chiaroscuro effect. Kenobi is available with or without storage container.