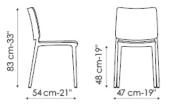

## Blues XO

Dondoli e Pocci

In the Blues XO version, the chair is entirely upholstered; in Blues XOXO, only the seat and backrest are upholstered, while the polypropylene frame remains visible. The upholstery is available with fabric, leather or eco-leather covers. Blues is perfect for any space, whether private, from the kitchen to the living room, and even the home office, as well as public, with the most diverse applications in the contract industry.

## FRAME:

matt white polypropylene matt light grey polypropylene matt anthracite grey polypropylene matt dove grey polypropylene matt orange polypropylene

**UPHOLSTERY**:

fabric

eco-leather

leather

Blues XO Blues XOXO