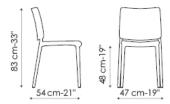

## Blues XO

Dondoli e Pocci

In the Blues XO version, the chair is entirely upholstered; in Blues XOXO, only the seat and backrest are upholstered, while the polypropylene frame remains visible. The upholstery is available with fabric, leather or eco-leather covers. Blues is perfect for any space, whether private, from the kitchen to the living room, and even the home office, as well as public, with the most diverse applications in the contract industry.

## FRAME:

matt white polypropylene matt light grey polypropylene matt anthracite grey polypropylene matt dove grey polypropylene matt orange polypropylene

**UPHOLSTERY**:

fabric

eco-leather

leather

Blues XO Blues XOXO