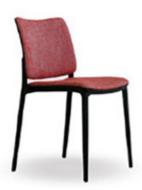

## Blues XO

Dondoli e Pocci

In the Blues XO version, the chair is entirely upholstered; in Blues XOXO, only the seat and backrest are upholstered, while the polypropylene frame remains visible. The upholstery is available with fabric, leather or eco-leather covers. Blues is perfect for any space, whether private, from the kitchen to the living room, and even the home office, as well as public, with the most diverse applications in the contract industry.