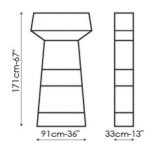

## May

Gino Carollo

April, May and June can be used in combination with one another or individually, adapting to any interior décor to perfection. Both the frame and the shelves are made of matt painted metal available in a wide range of colours.