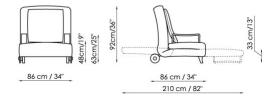

#### MECHANISM:

Reclining and adjustable backrest by means of a lateral lever.

Polyurethane mattress h. 8 cm.

Mattress size: 80x200 cm / 31"x79"