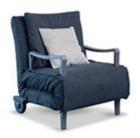

## Nuovo Arturo

Nuovo Arturo can be used as armchair, chaise longue or bed thanks to a side lever that allows you to recline and adjust the backrest to various positions. The support cushion further increases the sense of comfort. The covering is available in fabric or eco-leather and is fully removable. The armrests, feet and wheels are made with natural beechwood and are available in anthracite grey or dark brown.