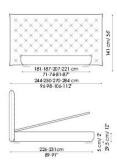

154x205 cm / 61x81" 160x200 cm / 63x79" 180x200 cm / 71x79" 194x205 cm / 16x81"

Full moon hi open