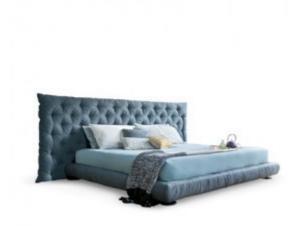

## Full Moon

Giuseppe Viganò

Available in two heights, the opulent, quilted headboard stands out for its 'capitonné' decoration. It gives the bed a sense of softness enhanced by the equally padded bed frame. The high-headboard model (Full Moon hi) can also be equipped with storage space (Full Moon hi open). An additional distinctive detail, the circular shaped feet accentuate the sinuous design of the bed, coherently with the source of inspiration from which it takes its name.