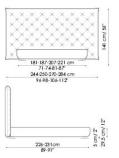

154x205 cm / 61x81" 160x200 cm / 63x79" 180x200 cm / 71x79" 194x205 cm / 16x81"

Full moon hi open