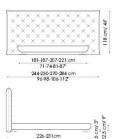

154x205 cm / 61x81" 160x200 cm / 63x79" 180x200 cm / 71x79" 194x205 cm / 16x81"

Full moon hi open