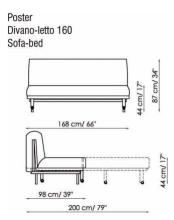

## Poster

Poster is a transformable armchair or sofa with a metal structure and springing consisting of beechwood slats. The fabric covering is fully removable. The feet are painted silver or black.

## MECHANISM:

Manual with seat that moves forwards and backrest that lowers to form a continuous flat bed. Polyurethane and wadding mattress h. 12 cm. Mattress size: 80x195 cm / 32"x77" or 140x200 cm / 55"x79" or 160x200 cm / 63"x79"