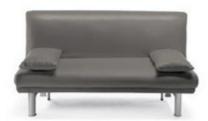

## Poster

Poster is a transformable armchair or sofa with a metal structure and springing consisting of beechwood slats. The fabric covering is fully removable. The feet are painted silver or black.