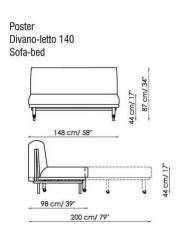

## Poster

Poster is a transformable armchair or sofa with a metal structure and springing consisting of beechwood slats. The fabric covering is fully removable. The feet are painted silver or black.

## MECHANISM:

Manual with seat that moves forwards and backrest that lowers to form a continuous flat bed. Polyurethane and wadding mattress h. 12 cm. Mattress size: 80x195 cm / 32"x77" or 140x200 cm / 55"x79" or 160x200 cm / 63"x79"