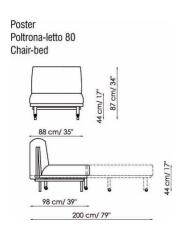

## Poster

Poster is a transformable armchair or sofa with a metal structure and springing consisting of beechwood slats. The fabric covering is fully removable. The feet are painted silver or black.

## MECHANISM:

Manual with seat that moves forwards and backrest that lowers to form a continuous flat bed. Polyurethane and wadding mattress h. 12 cm. Mattress size: 80x195 cm / 32"x77" or 140x200 cm / 55"x79" or 160x200 cm / 63"x79"