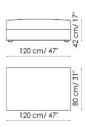

Terminale 180 dx End section sofa right

Terminale 120 dx End section sofa right

Angolare 260 dx Corner sofa right

80 cm/ 31"

100 cm/ 39"

140 cm/ 55"

140 cm/ 55"

Pouf 80x120