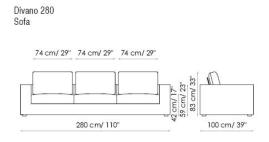

### FEET:

anthracite grey painted wood

Divano 240

Sofa

Divano angolare 240 dx Corner sofa right

Divano angolare 200 dx Corner sofa right

Terminale 260 dx End section sofa right

Terminale 220 dx End section sofa right