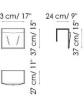

Porta riviste per bracciolo Magazine rack for armrest

Supporto schiena 80 back support

Supporto schiena 60 back support