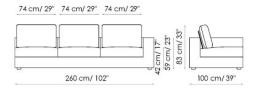

### FEET:

anthracite grey painted wood

Divano 240

Sofa

Divano angolare 240 dx Corner sofa right

Divano angolare 200 dx Corner sofa right

Terminale 260 dx End section sofa right

Terminale 220 dx End section sofa right