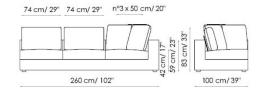

### FEET:

anthracite grey painted wood

Divano 240

Sofa

Divano angolare 240 dx Corner sofa right

Divano angolare 200 dx Corner sofa right

Terminale 260 dx End section sofa right

Terminale 220 dx End section sofa right

Terminale 180 dx End section sofa right

Terminale 120 dx End section sofa right

Angolare 260 dx Corner sofa right

80 cm/ 31"

100 cm/ 39"

140 cm/ 55"

140 cm/ 55"

Pouf 80x120