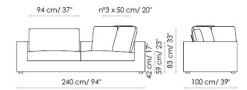

### FEET:

anthracite grey painted wood

Divano 240

Sofa

Divano angolare 240 dx Corner sofa right

Divano angolare 200 dx Corner sofa right

Terminale 260 dx End section sofa right

Terminale 220 dx End section sofa right