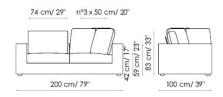

Terminale 180 dx End section sofa right

Terminale 120 dx End section sofa right

Angolare 260 dx Corner sofa right

80 cm/ 31"

100 cm/ 39"

140 cm/ 55"

140 cm/ 55"

Pouf 80x120