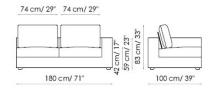

Terminale 180 dx End section sofa right

Terminale 120 dx End section sofa right

Angolare 260 dx Corner sofa right

80 cm/ 31"

100 cm/ 39"

140 cm/ 55"

140 cm/ 55"

Pouf 80x120