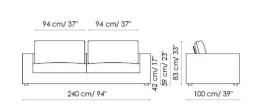

### FEET:

anthracite grey painted wood

Divano 240

Sofa

Divano angolare 240 dx Corner sofa right

Divano angolare 200 dx Corner sofa right

Terminale 260 dx End section sofa right

Terminale 220 dx End section sofa right