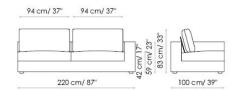

Terminale 180 dx End section sofa right

Terminale 120 dx End section sofa right

Angolare 260 dx Corner sofa right

80 cm/ 31"

100 cm/ 39"

140 cm/ 55"

140 cm/ 55"

Pouf 80x120