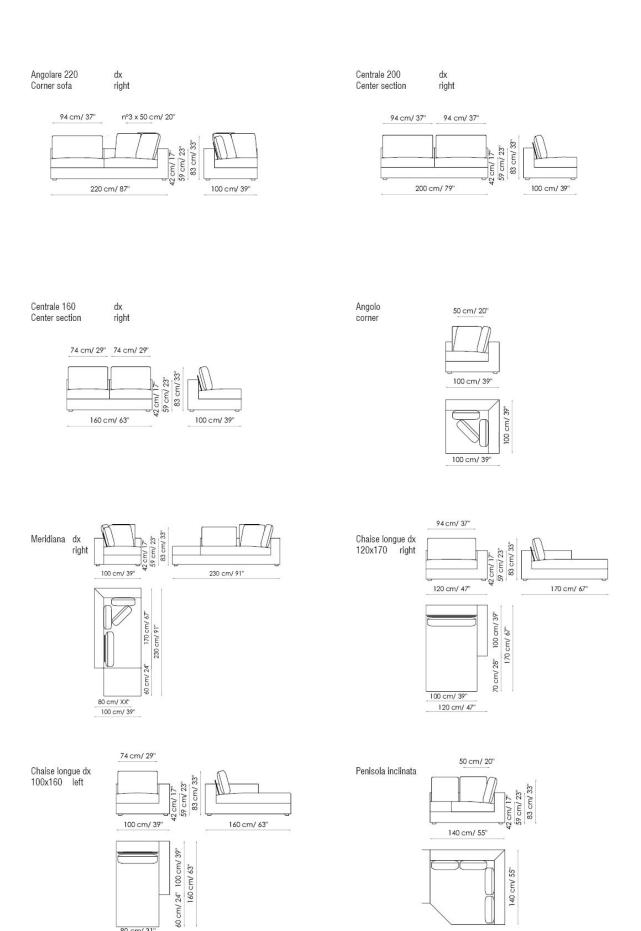

### FEET:

anthracite grey painted wood

Divano 240

Sofa

Divano angolare 240 dx Corner sofa right

Divano angolare 200 dx Corner sofa right

Terminale 260 dx End section sofa right

Terminale 220 dx End section sofa right

Terminale 180 dx End section sofa right

Terminale 120 dx End section sofa right

Angolare 260 dx Corner sofa right

80 cm/ 31"

100 cm/ 39"

140 cm/ 55"

140 cm/ 55"

Pouf 80x120