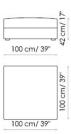

Terminale 180 dx End section sofa right

Terminale 120 dx End section sofa right

Angolare 260 dx Corner sofa right

80 cm/ 31"

100 cm/ 39"

140 cm/ 55"

140 cm/ 55"

Pouf 80x120