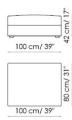

Terminale 180 dx End section sofa right

Terminale 120 dx End section sofa right

Angolare 260 dx Corner sofa right

80 cm/ 31"

100 cm/ 39"

140 cm/ 55"

140 cm/ 55"

Pouf 80x120