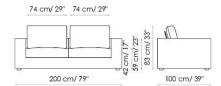

### FEET:

anthracite grey painted wood

Divano 240

Sofa

Divano angolare 240 dx Corner sofa right

Divano angolare 200 dx Corner sofa right

Terminale 260 dx End section sofa right

Terminale 220 dx End section sofa right

Terminale 180 dx End section sofa right

Terminale 120 dx End section sofa right

Angolare 260 dx Corner sofa right

80 cm/ 31"

100 cm/ 39"

140 cm/ 55"

140 cm/ 55"

Pouf 80x120