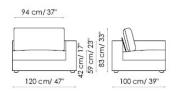

### FEET:

anthracite grey painted wood

Divano 240

Sofa

Divano angolare 240 dx Corner sofa right

Divano angolare 200 dx Corner sofa right

Terminale 260 dx End section sofa right

Terminale 220 dx End section sofa right

Terminale 180 dx End section sofa right

Terminale 120 dx End section sofa right

Angolare 260 dx Corner sofa right

80 cm/ 31"

100 cm/ 39"

140 cm/ 55"

140 cm/ 55"

Pouf 80x120