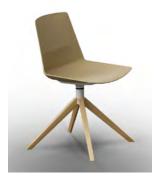

# **DESCRIPTION**

Multifunctional chair with swivel wooden legged base and polypropylene shell

## **STRUCTURE**

8mm polypropylene frame; colors: White, Anthracite, Grey, Forest Green, Burnt Orange, Cornflower Blue. Steel reinforced nylon plate

## LEGS / FRAME / BASE

Legs in solid Ash with natural or walnut finish; steel trestle painted with epoxy powder in white or shadow grey