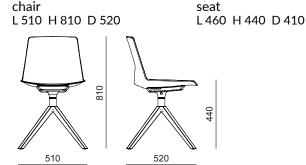

# **SIZES**

WEIGHT

Net weight a chair: 5,7Kg Gross weight a chair: 7,7 Kg **PACKAGING** 

1 package with two shells + 1 package with two stems

backrest L400 H380

**VOLUME** 

M3 box: 0,26

COD.OCLUEV05