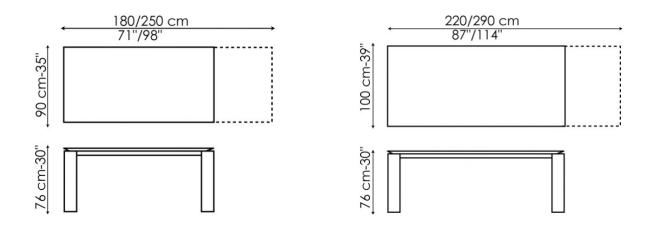

## Twice

Mauro Lipparini

The legs of Twice are available in many different finishes. The table top is available in glass or wood. In the extending version, thanks to the side movement, the legs are positioned at the end of the table, without getting in the way of the seated guests; the 70 cm extension makes it possible to increase the length of the table top.

lacquered matt white

TWICE EXTENDING VERSION:

TOP:

- white painted extra-light glass
- black acid-treated glass
- white acid-treated extra-light glass
- glossy Calacatta ceramic\*
- mat Ardesia grey ceramic\*
- \* also available with ceramic extensions