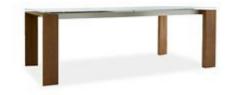

## Twice

Mauro Lipparini

The legs of Twice are available in many different finishes. The table top is available in glass or wood. In the extending version, thanks to the side movement, the legs are positioned at the end of the table, without getting in the way of the seated guests; the 70 cm extension makes it possible to increase the length of the table top.