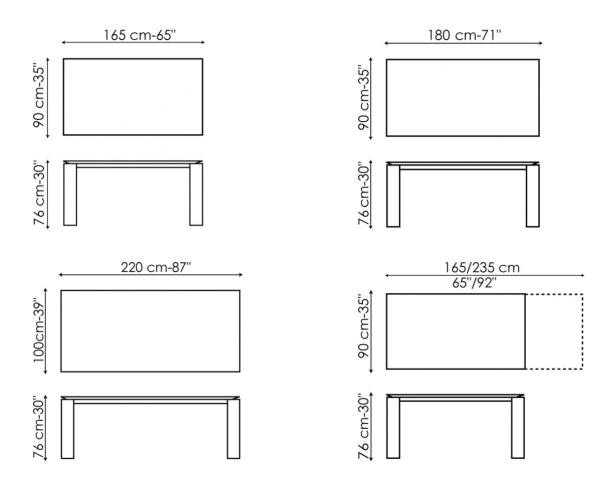

## Twice

Mauro Lipparini

The legs of Twice are available in many different finishes. The table top is available in glass or wood. In the extending version, thanks to the side movement, the legs are positioned at the end of the table, without getting in the way of the seated guests; the 70 cm extension makes it possible to increase the length of the table top.

TWICE FIXED VERSION:

TOP:

white painted extra-light glass

black acid-treated glass

white acid-treated extra-light glass

Canaletto walnut

LEGS:

Canaletto walnut

lacquered matt white

TWICE EXTENDING VERSION:

TOP:

- white painted extra-light glass
- black acid-treated glass
- white acid-treated extra-light glass
- glossy Calacatta ceramic\*
- mat Ardesia grey ceramic\*
- \* also available with ceramic extensions