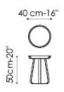

## **BONALDO**

## Frinfri

Dondoli e Pocci



The geometric design of the frame makes them light-weight, while a game of balances between sharp corners and rounded angles supports a removable tray. The tray can be made of metal in the same colour of the base or, to create a contrast between the finishes, it can be embellished with a ceramic top. Frinfri coffee tables are available in three different heights.

BASE AND TRAY
mat white painted metal
mat black painted metal
mat anthracite grey painted metal
mat lead painted metal
mat bronze painted metal
mat copper finished metal
mat brass finished metal

TOP (optional)
Calacatta glossy ceramic
Ardesia grey mat ceramic
Laurent mat ceramic
Calacatta macchia vecchia silk finish Ceramic





Frinfri high

Frinfri medium



Frinfri low