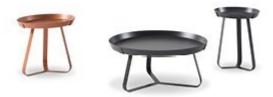

## Frinfri

Dondoli e Pocci

The geometric design of the frame makes them light-weight, while a game of balances between sharp corners and rounded angles supports a removable tray. The tray can be made of metal in the same colour of the base or, to create a contrast between the finishes, it can be embellished with a ceramic top. Frinfri coffee tables are available in three different heights.

Frinfri high

Frinfri medium

Frinfri low