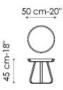

## **BONALDO**

## Frinfri

Dondoli e Pocci



The geometric design of the frame makes them light-weight, while a game of balances between sharp corners and rounded angles supports a removable tray. The tray can be made of metal in the same colour of the base or, to create a contrast between the finishes, it can be embellished with a ceramic top. Frinfri coffee tables are available in three different heights.

BASE AND TRAY
mat white painted metal
mat black painted metal
mat anthracite grey painted metal
mat lead painted metal
mat bronze painted metal
mat copper finished metal
mat brass finished metal

TOP (optional)
Calacatta glossy ceramic
Ardesia grey mat ceramic
Laurent mat ceramic
Calacatta macchia vecchia silk finish Ceramic





Frinfri high

Frinfri medium



Frinfri low