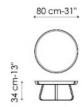

## **BONALDO**

## Frinfri

Dondoli e Pocci



The geometric design of the frame makes them light-weight, while a game of balances between sharp corners and rounded angles supports a removable tray. The tray can be made of metal in the same colour of the base or, to create a contrast between the finishes, it can be embellished with a ceramic top. Frinfri coffee tables are available in three different heights.

BASE AND TRAY
mat white painted metal
mat black painted metal
mat anthracite grey painted metal
mat lead painted metal
mat bronze painted metal
mat copper finished metal
mat brass finished metal

TOP (optional)
Calacatta glossy ceramic
Ardesia grey mat ceramic
Laurent mat ceramic
Calacatta macchia vecchia silk finish Ceramic





Frinfri high

Frinfri medium



Frinfri low