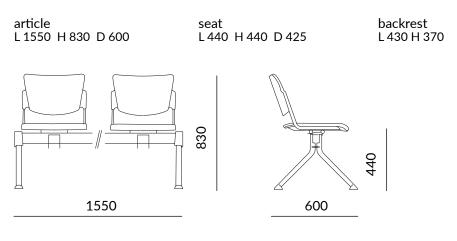

## SIZE

WEIGHT

Net weight: 21 Kg

Gross weight: 23 Kg

COD.OCAMP301

TECHNICAL DATASHEET

PACKAGING

2 packages

VOLUME

M3 box: 0,23

Dimensions in millimeters

OFFICE FURNITURE