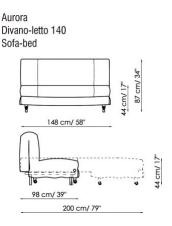

## MECHANISM:

Manual with seat that moves forwards and backrest that lowers to form a continuous flat bed. Polyurethane and wadding mattress h. 12 cm. Mattress size: 80x195 cm / 32"x77" or 140x200 cm / 55"x79" or 160x200 cm / 63"x79"