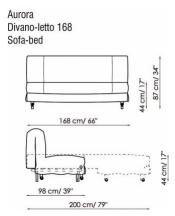

## MECHANISM:

Manual with seat that moves forwards and backrest that lowers to form a continuous flat bed. Polyurethane and wadding mattress h. 12 cm. Mattress size: 80x195 cm / 32"x77" or 140x200 cm / 55"x79" or 160x200 cm / 63"x79"