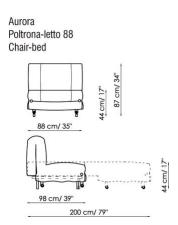

## MECHANISM:

Manual with seat that moves forwards and backrest that lowers to form a continuous flat bed. Polyurethane and wadding mattress h. 12 cm. Mattress size: 80x195 cm / 32"x77" or 140x200 cm / 55"x79" or 160x200 cm / 63"x79"