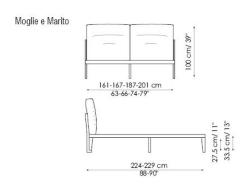

# Moglie e Marito

Paolo Grasselli

An austere and essential metal frame meets the softness of two large pillows in Moglie e Marito. The union creates a unique constructive detail, and is enhanced by the possibility of mixing the multiple finishes of the metal frame and the headboard.

Bed bases available for this double bed:

154x205 cm / 61x81" 160x200 cm / 63x79" 180x200 cm / 71x79" 194x205 cm / 16x81"