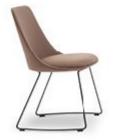

## Itala

Gino Carollo

The wooden or metal legs in a variety of finishes make it possible to play with materials, in the pursuit of the most diverse combinations to guarantee superior aesthetic appeal.

UPHOLSTERY: eco leather fabric leather