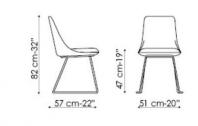

LEGS: - ITALA W natural solid ash wood grey solid ash wood walnut-painted solid ash wood

- ITALA, ITALA SI mat white painted metal mat anthracite grey painted metal mat dove grey painted metal mat brown painted metal mat arctic blue painted metal mat brick red painted metal mat bordeaux painted metal mat racing green painted metal mat coffee brown painted metal mat bronze painted metal mat lead painted metal chromed metal black nickel metal mat copper finished metal

Itala

Itala w