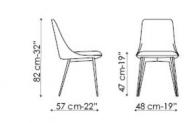

LEGS: - ITALA W natural solid ash wood grey solid ash wood walnut-painted solid ash wood

- ITALA, ITALA SI mat white painted metal mat anthracite grey painted metal mat dove grey painted metal mat brown painted metal mat arctic blue painted metal mat brick red painted metal mat bordeaux painted metal mat racing green painted metal mat coffee brown painted metal mat bronze painted metal mat lead painted metal chromed metal black nickel metal mat copper finished metal

Itala

Itala w