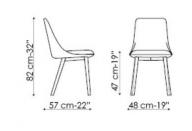

LEGS: - ITALA W natural solid ash wood grey solid ash wood walnut-painted solid ash wood

- ITALA, ITALA SI mat white painted metal mat anthracite grey painted metal mat dove grey painted metal mat brown painted metal mat arctic blue painted metal mat brick red painted metal mat bordeaux painted metal mat racing green painted metal mat coffee brown painted metal mat bronze painted metal mat lead painted metal chromed metal black nickel metal mat copper finished metal

Itala

Itala w