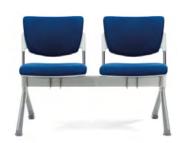

# CAMPUS 2-PERSON BENCH with UPHOLSTERED SEATS COD.OCAMP201

## **DESCRIPTION**

2-person bench with upholstered seat and backrest

#### **STRUCTURE**

22x1,5mm tubular steel frame painted epoxy powdered aluminum. Seat and backrest upholstered with light blue, white, grey, black, red and green polypropylene structures.