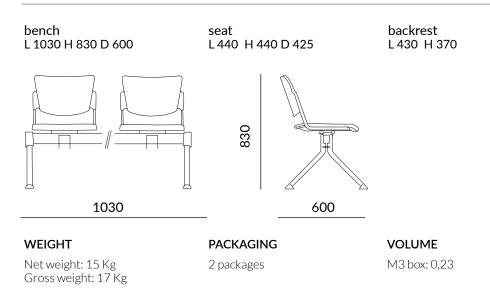

# **SIZE**

COD.OCAMP201

TECHNICAL DATASHEET

Quadrifoglio Group

Dimensions in millimeters