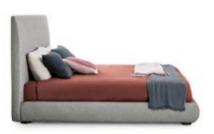

## Bloom

The headboard shape is what distinguishes the models, all characterised by the fully removable upholstery covers in fabric, leather or eco-leather: Bloom (with a low headboard), Bloom alto (with a high headboard), Bloom ego (with a quilted headboard). loom can also feature a storage compartment (Bloom open).