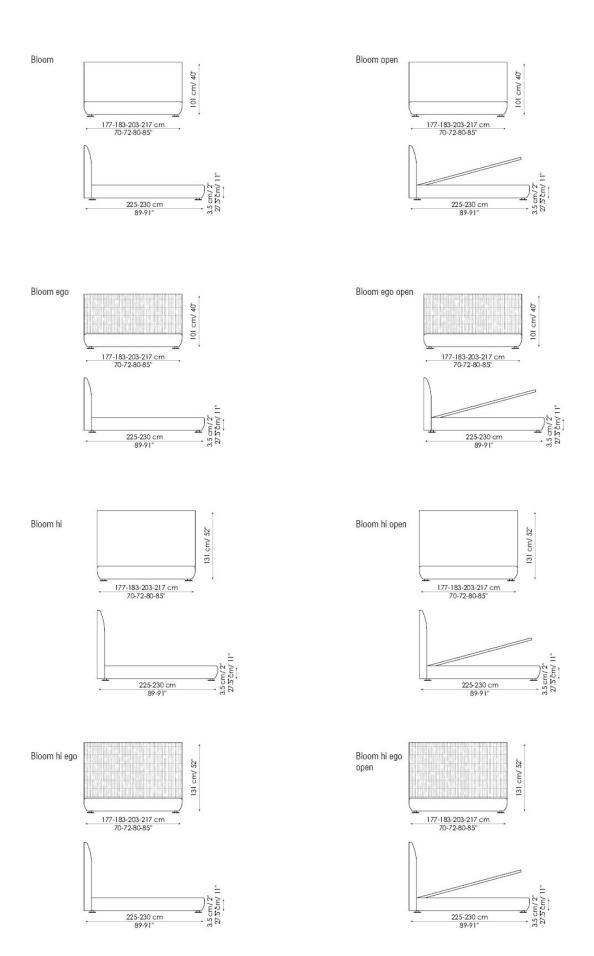

## Bloom

The headboard shape is what distinguishes the models, all characterised by the fully removable upholstery covers in fabric, leather or eco-leather: Bloom (with a low headboard), Bloom alto (with a high headboard), Bloom ego (with a quilted headboard). loom can also feature a storage compartment (Bloom open).

Bed bases available for this double bed:

154x205 cm / 61x81"

160x200 cm / 63x79"

180x200 cm / 71x79"

194x205 cm / 16x81"