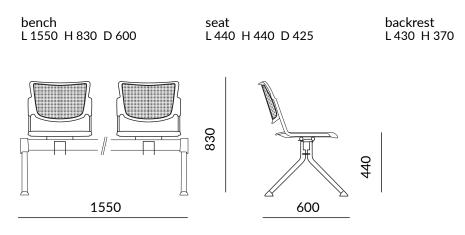

## **SIZE**

**WEIGHT** 

Net weight: 18 Kg

Gross weight: 20 Kg

COD.OCAMP302

TECHNICAL DATASHEET

PACKAGING

2 packages

Dimensions in millimeters

**VOLUME** 

M3 box: 0,23

OFFICE FURNITURE Offisit.com