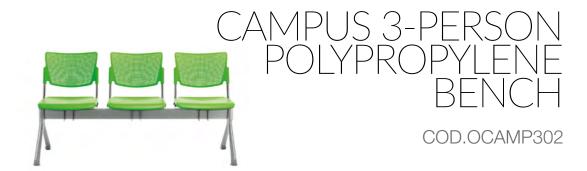

# **DESCRIPTION**

3-person bench with seat and backrest in polypropylene

### **STRUCTURE**

22x1,5mm tubular steel frame painted epoxy powdered aluminum. Seat and backrest with light blue, white, grey, black, red and green polypropylene structures.

### LEGS / FRAME / BASE

Steel tube legs 35x2mm painted epoxy powdered aluminum. Steel tube beam 80x40x2 painted epoxy powdered aluminum.