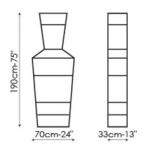

## June

Gino Carollo

April, May and June can be used in combination with one another or individually, adapting to any interior décor to perfection. Both the frame and the shelves are made of matt painted metal available in a wide range of colours.

June