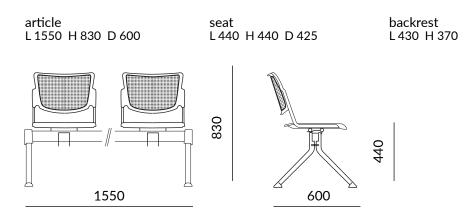

COD.OCAMP304

### **DESCRIPTION**

3-Person bench with perforated metal seat and backrest.

#### NOTE

Accessories: Armrest, right armrest with writing table; Table for seat substitution; Fixed legs. UNI EN 1728, 1022, 15373

### **SPECIFICATIONS**

### **STRUCTURE**

22x1,5mm tubular steel frame painted epoxy powdered aluminum Seat and backrest in silver painted steel

### **ARMS**

Silver painted arms with grey polypropylene arm pads

# LEGS / FRAME / BASE

Steel tube legs 35x2mm painted epoxy powdered aluminum Steel tube beam 80x40x2 painted epoxy powdered aluminum

# SIZE



WEIGHT

Net weight a chair: 25 Kg Gross weight a chair: 27 Kg PACKAGING

2 packages

VOLUME

M3 box: 0,23

COD.OCAMP304

TECHNICAL DATASHEET

Dimensions in millimeters