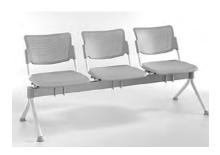

### **DESCRIPTION**

3-Person bench with perforated metal seat and backrest.

#### NOTE

Accessories: Armrest, right armrest with writing table; Table for seat substitution; Fixed legs. UNI EN 1728, 1022, 15373