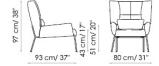

## Nikos ego

Sergio Bicego

It is especially comfortable thanks to the soft down padding and it is fitted with an ergonomically-designed lower back cushion to support the lower back area. Nikos ego has a painted metal base and it is available in fabric or leather. The Nikos family features also: a low armchair (Nikos low) and a settee (Nikos Sofa).