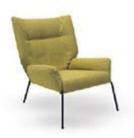

## Nikos ego

Sergio Bicego

It is especially comfortable thanks to the soft down padding and it is fitted with an ergonomically-designed lower back cushion to support the lower back area. Nikos ego has a painted metal base and it is available in fabric or leather. The Nikos family features also: a low armchair (Nikos low) and a settee (Nikos Sofa).