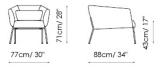

## Nikos ego

Sergio Bicego

It is especially comfortable thanks to the soft down padding and it is fitted with an ergonomically-designed lower back cushion to support the lower back area. Nikos ego has a painted metal base and it is available in fabric or leather. The Nikos family features also: a low armchair (Nikos low) and a settee (Nikos Sofa).

black nickel metal

copper bronze metal

Nikos ego Nikos low