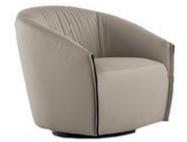

## Bodo

Mauro Lipparini

Available in different geometric forms, they share a quality bespoke cut. Bodo, which stands out for its single-volume shape embellished by a contrasting leather insert, is a swivel model.