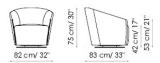

## Bodo

Mauro Lipparini

Available in different geometric forms, they share a quality bespoke cut. Bodo, which stands out for its single-volume shape embellished by a contrasting leather insert, is a swivel model.