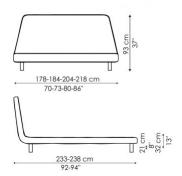

## SURROUND CORD\*:

grey

white

anthracite grey

blue

\*not for Joe ego

Bed bases available for this double bed:

154x205 cm / 61x81"

160x200 cm / 63x79"

180x200 cm / 71x79"

194x205 cm / 16x81"

Joe

Joe ego