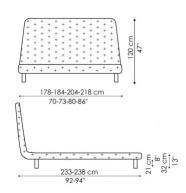

## SURROUND CORD\*:

grey

white

anthracite grey

blue

\*not for Joe ego

Bed bases available for this double bed:

154x205 cm / 61x81"

160x200 cm / 63x79"

180x200 cm / 71x79"

194x205 cm / 16x81"

Joe

Joe ego