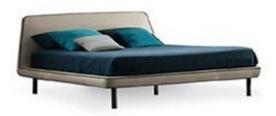

## Joe

Mauro Lipparini

It is available in two models: Joe, with a lower headboard and an ornamental border running along the entire perimeter, and the Joe ego version, which is quilted and has a higher headboard. The cover is available in fabric, eco-leather or leather. The feet are made of metal painted in white, anthracite grey, dove-grey or matt amaranth. The decorative border is available in different colours (grey, white, anthracite grey and blue).