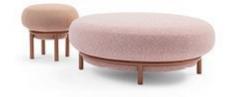

## Bonsai

Paolo Grasselli

A simple yet large tubular metal frame accommodates and holds a seat with soft, rounded shapes that emphasises the textile finishes used. Available in various sizes and heights, these pouls recall bonsai trees crafted by human hands which give shape to them with impeccable precision.

UPHOLSTERY: fabric leather

FRAME: mat white painted metal mat anthracite grey painted metal mat amaranth painted metal mat brown painted metal mat dove grey painted metal copper 30 metal brass 30 metal mat bronze metal mat lead metal Bonsai Ø57

Bonsai Ø67

Bonsai Ø87

Bonsai Ø112