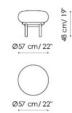

UPHOLSTERY: fabric leather

FRAME: mat white painted metal mat anthracite grey painted metal mat amaranth painted metal mat brown painted metal mat dove grey painted metal copper 30 metal brass 30 metal mat bronze metal mat lead metal Bonsai Ø57

Bonsai Ø67

Bonsai Ø87

Bonsai Ø112