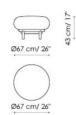

## BONALDO

## Bonsai

Paolo Grasselli



A simple yet large tubular metal frame accommodates and holds a seat with soft, rounded shapes that emphasises the textile finishes used. Available in various sizes and heights, these pouls recall bonsai trees crafted by human hands which give shape to them with impeccable precision.

UPHOLSTERY: fabric leather

FRAME: mat white painted metal mat anthracite grey painted metal mat amaranth painted metal mat brown painted metal mat dove grey painted metal copper 30 metal brass 30 metal mat bronze metal mat lead metal Bonsai Ø57



Bonsai Ø67



Bonsai Ø87



Bonsai Ø112