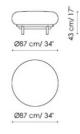

## BONALDO

## Bonsai

Paolo Grasselli



A simple yet large tubular metal frame accommodates and holds a seat with soft, rounded shapes that emphasises the textile finishes used. Available in various sizes and heights, these pouls recall bonsai trees crafted by human hands which give shape to them with impeccable precision.

UPHOLSTERY: fabric leather

FRAME: mat white painted metal mat anthracite grey painted metal mat amaranth painted metal mat brown painted metal mat dove grey painted metal copper 30 metal brass 30 metal mat bronze metal mat lead metal Bonsai Ø57



Bonsai Ø67



Bonsai Ø87



Bonsai Ø112