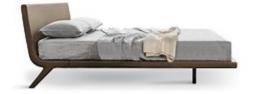

## Stealth

Mauro Lipparini

The Stealth double bed is a free interpretation of the values of balance, functionality and quality. The upholstery covers are removable in the fabric and skay (eco-leather) versions, and non-removable in the leather version; the feet are made of anthracite grey painted metal.