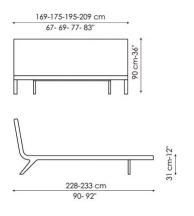

COVER:

fabric

eco-leather

leather

FEET:

painted anthracite grey metal

Bed bases available for this double bed: 154x205 cm / 61x81" 160x200 cm / 63x79" 180x200 cm / 71x79" 194x205 cm / 16x81"

Bonaldo spa via Straelle, 3 35010 Villanova di Camposampiero (PD) Italy tel. +39.049.9299011 fax +39.049.9299000 www.bonaldo.it bonaldo.it