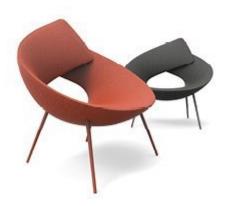

## Lock

Alessandro Busana

"I think the feeling of protection and safety is something we seek everywhere. It is what distinguishes a welcoming and familiar setting, such as one's home, making it different from any other place", comments Alessandro Busana.

Legs or swivel base in painted metal, chrome, black nickel, copper or brass finish. Also available in the Lock soft (more padded) or Lock ego (quilted) versions.

UPHOLSTERY (also available in two colors, except for eco-leather): fabric eco-leather leather