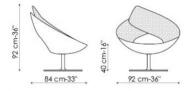

Legs or swivel base in painted metal, chrome, black nickel, copper or brass finish. Also available in the Lock soft (more padded) or Lock ego (quilted) versions.

UPHOLSTERY (also available in two colors, except for eco-leather): fabric eco-leather leather

<sup>\*</sup> not available for Lock with swivel base

Lock soft

Lock soft - base girevole swivel base

Lock ego

Lock ego - base girevole swivel base