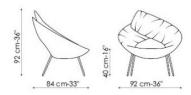

Legs or swivel base in painted metal, chrome, black nickel, copper or brass finish. Also available in the Lock soft (more padded) or Lock ego (quilted) versions.

UPHOLSTERY (also available in two colors, except for eco-leather): fabric eco-leather leather

<sup>\*</sup> not available for Lock with swivel base

Lock soft

Lock soft - base girevole swivel base

Lock ego

Lock ego - base girevole swivel base