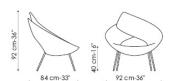

Legs or swivel base in painted metal, chrome, black nickel, copper or brass finish. Also available in the Lock soft (more padded) or Lock ego (quilted) versions.

UPHOLSTERY (also available in two colors, except for eco-leather): fabric eco-leather leather