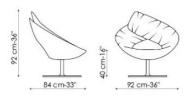

Legs or swivel base in painted metal, chrome, black nickel, copper or brass finish. Also available in the Lock soft (more padded) or Lock ego (quilted) versions.

UPHOLSTERY (also available in two colors, except for eco-leather): fabric eco-leather leather

<sup>\*</sup> not available for Lock with swivel base

Lock soft

Lock soft - base girevole swivel base

Lock ego

Lock ego - base girevole swivel base