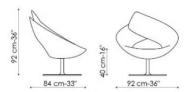

Legs or swivel base in painted metal, chrome, black nickel, copper or brass finish. Also available in the Lock soft (more padded) or Lock ego (quilted) versions.

UPHOLSTERY (also available in two colors, except for eco-leather): fabric eco-leather leather

<sup>\*</sup> not available for Lock with swivel base

Lock soft

Lock soft - base girevole swivel base

Lock ego

Lock ego - base girevole swivel base