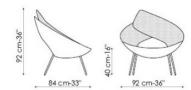

Legs or swivel base in painted metal, chrome, black nickel, copper or brass finish. Also available in the Lock soft (more padded) or Lock ego (quilted) versions.

UPHOLSTERY (also available in two colors, except for eco-leather): fabric eco-leather leather

<sup>\*</sup> not available for Lock with swivel base

Lock soft

Lock soft - base girevole swivel base

Lock ego

Lock ego - base girevole swivel base