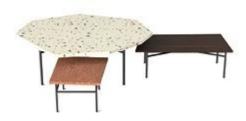

## Fragment

Alain Gilles

The collection of Fragment coffee tables is specifically characterized by the combination of irregular elements, as if they had been found accidentally in a workshop: metal frames, slightly different one from another, are combined with table tops of various shapes and various materials (wood, two versions of "terrazzo", marble).

Large Medium

Small