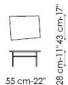

## **BONALDO**

## Fragment

Alain Gilles



The collection of Fragment coffee tables is specifically characterized by the combination of irregular elements, as if they had been found accidentally in a workshop: metal frames, slightly different one from another, are combined with table tops of various shapes and various materials (wood, two versions of "terrazzo", marble).

## TOP:

heat-treated oak white Terrazzo pink Terrazzo Carrara marble Marquinia marble Emperador marble Calacatta marble

## FRAME:

mat painted white metal mat anthracite grey metal mat dove grey metal mat arctic blue metal mat brick red metal mat bordeaux metal mat racing green metal mat coffee brown metal mat copper finish metal mat brass finish metal



Large Medium



Small