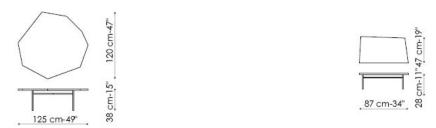

## **BONALDO**

## Fragment

Alain Gilles



The collection of Fragment coffee tables is specifically characterized by the combination of irregular elements, as if they had been found accidentally in a workshop: metal frames, slightly different one from another, are combined with table tops of various shapes and various materials (wood, two versions of "terrazzo", marble).

## TOP:

heat-treated oak white Terrazzo pink Terrazzo Carrara marble Marquinia marble Emperador marble Calacatta marble

## FRAME:

mat painted white metal mat anthracite grey metal mat dove grey metal mat arctic blue metal mat brick red metal mat bordeaux metal mat racing green metal mat coffee brown metal mat copper finish metal mat brass finish metal



Large Medium



Small