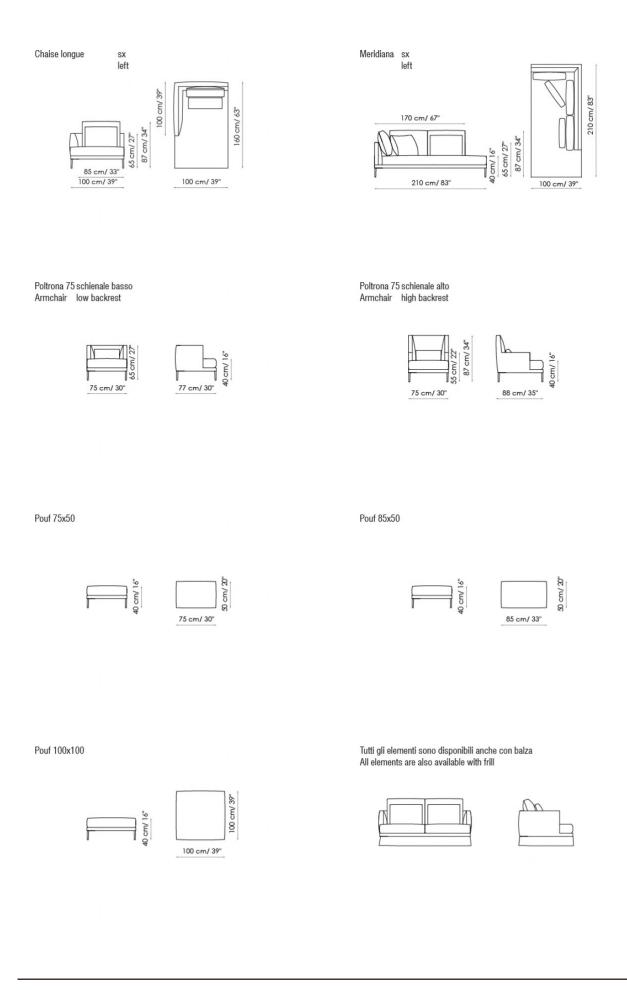

mat amaranth painted metal

leather covered metal

Divano 175 Sofa

Divano 205

Bonaldo spa via Straelle, 3 35010 Villanova di Camposampiero (PD) Italy tel. +39.049.9299011 fax +39.049.9299000 www.bonaldo.it bonaldo@bonaldo.it