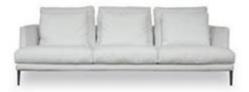

## Paraiso

Sergio Bicego

Paraiso, thanks to its well-balanced volumes, adapts to different sized settings in a host of different styles. The upholstery covers, which are available in fabric or leather, are fully removable. The feet are in painted or leather covered metal.

mat amaranth painted metal

leather covered metal

Divano 175 Sofa

Divano 205

Bonaldo spa via Straelle, 3 35010 Villanova di Camposampiero (PD) Italy tel. +39.049.9299011 fax +39.049.9299000 www.bonaldo.it bonaldo@bonaldo.it