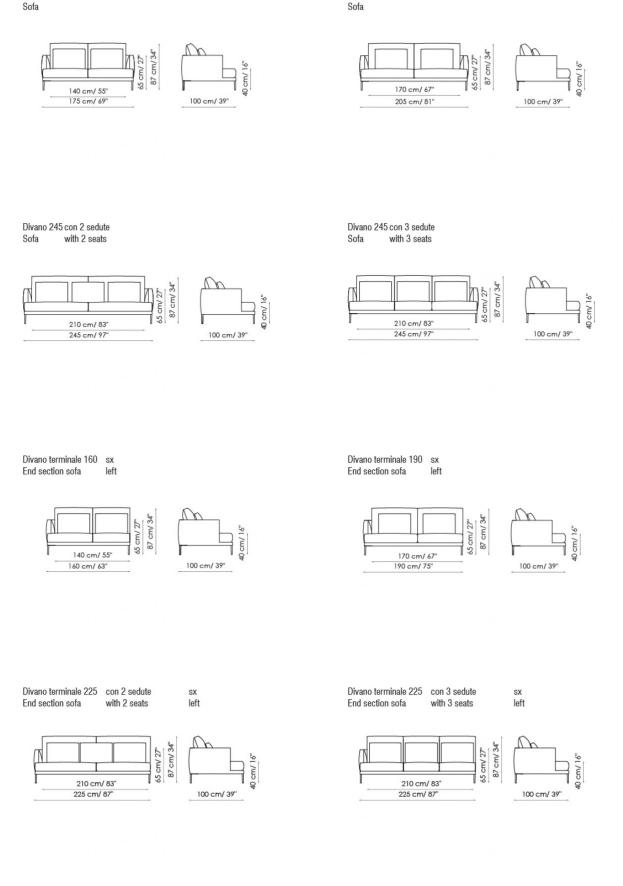

mat amaranth painted metal

leather covered metal

Divano 175 Sofa

Divano 205

Bonaldo spa via Straelle, 3 35010 Villanova di Camposampiero (PD) Italy tel. +39.049.9299011 fax +39.049.9299000 www.bonaldo.it bonaldo@bonaldo.it