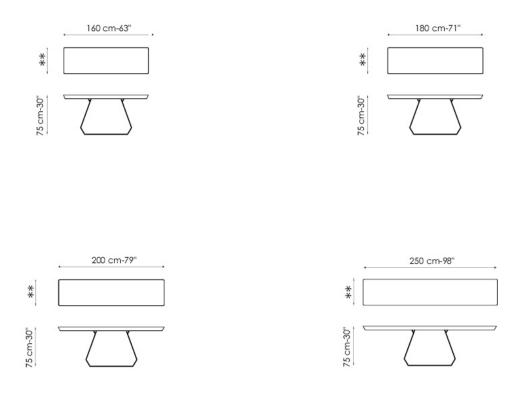

## TOP

canaletto walnut (not polished) natural polished oak anthracite grey polished oak heat-treated polished oak glossy Calacatta ceramic (not available for 250 cm version) glossy gold onice ceramic (not available for 250 cm version) mat graphite grey ceramic (not available for 250 cm version) mat iridium white ceramic (not available for 250 cm version) mat ardesia grey ceramic (not available for 250 cm version) \*\* Amond Console - length: 160 or 180 or 200 or 250 cm - width: wood top: 50 cm / ceramic: 49 cm