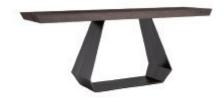

## Amond Console

Gino Carollo

The top is made of wood and the metal legs are painted in a large number of colour variants, or in brass, copper or pickled finishes.