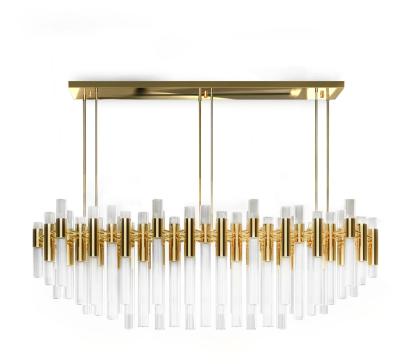

## WATERFALL RECTANGULAR | Suspension

## DIMENSIONS

Height: 40 cm | 15,75" Length.: 160 cm | 62,99" Depth: 50 cm | 19,69"

MATERIALS Body: Brass & Glass

STANDARD FINISHES Body: Gold plated

WEIGHT Aprox.: 35kg | 77,21bs

BULBS ≔≡□

80x g9 Led Bulbs (40W max) (USA not included)