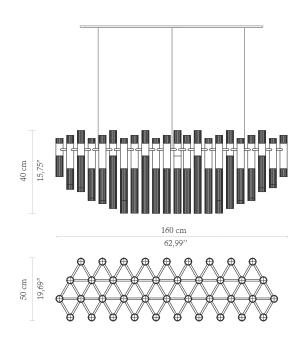

## DIMENSIONS

Height: 40 cm | 15,75" Length.: 160 cm | 62,99" Depth: 50 cm | 19,69"

MATERIALS Body: Brass & Glass

STANDARD FINISHES Body: Gold plated

WEIGHT Aprox.: 35kg | 77,21bs

BULBS ≔≡□

80x g9 Led Bulbs (40W max) (USA not included)