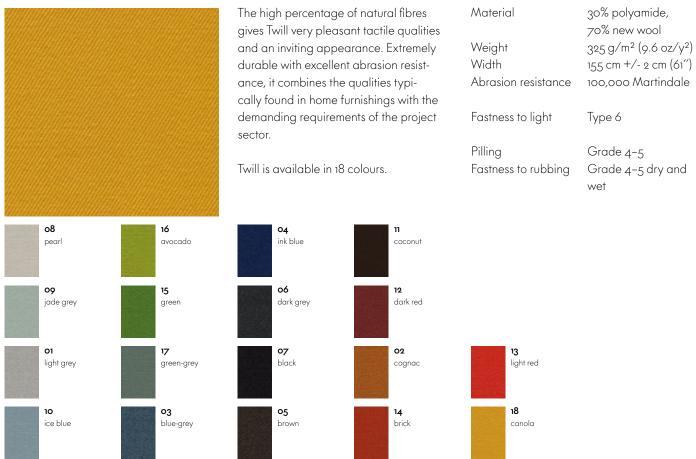

ified visitor and conference chair. Its flexible upholstered backrest enhances the comfort of the classic cantilever chair construction. The armrests consist of a plastic sleeve covered in leather. Visasoft is also available in a stackable version.

- Backrest and seat: polyurethane foam upholstery. Leather cover with double seams, leather-covered armrests. Fabric cover with black piping, leather-covered armrests (nero).
- **Base:** cantilever base in chrome-plated tubular steel.
- **Stackability:** fabric-covered model also available in a stacking version (max. 4 chairs).
- Optional accessory: multipurpose folding desk tablet in black plastic.

**DIMENSIONS** (in accordance with EN 1335-1)



#### Visasoft

vitra.

#### COLOURS AND MATERIALS



Base

# Twill Home/Office, F60

### vitra.



### Leather Home/Office, L20



The standard grade leather used by Vitra is a robust cowhide leather, dyedthrough, pigmented and embossed with an even grain pattern. Since it is hardwearing and easy to maintain, it can also be used in office environments.

Leather is available in 16 colours.

| -<br>h | Material                         | Robust cowhide<br>with a distinctive,<br>even grain |
|--------|----------------------------------|-----------------------------------------------------|
| so     | Fastness to light                | Туре б                                              |
|        | Thickness<br>Fastness to rubbing | 1.1–1.3 mm<br>Grade 4 dry and<br>wet                |

72<br/>snow67<br/>asphalt73<br/>clay59<br/>jade64<br/>cement71<br/>sand21<br/>dim grey61<br/>umbra grey