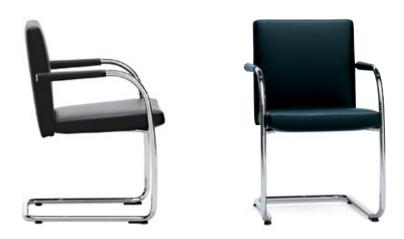

## Visasoft Antonio Citterio, 2002

Visasoft is a dignified visitor and conference chair. Its flexible upholstered backrest enhances the comfort of the classic cantilever chair construction. The armrests consist of a plastic sleeve covered in leather. Visasoft is also available in a stackable version.

#### Visasoft

vitra.