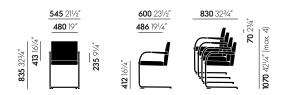

## Visasoft Antonio Citterio, 2002



Visasoft is a dignified visitor and conference chair. Its flexible upholstered backrest enhances the comfort of the classic cantilever chair construction. The armrests consist of a plastic sleeve covered in leather. Visasoft is also available in a stackable version.

- Backrest and seat: polyurethane foam upholstery. Leather cover with double seams, leather-covered armrests. Fabric cover with black piping, leather-covered armrests (nero).
- **Base:** cantilever base in chrome-plated tubular steel.
- **Stackability:** fabric-covered model also available in a stacking version (max. 4 chairs).
- Optional accessory: multipurpose folding desk tablet in black plastic.

**DIMENSIONS** (in accordance with EN 1335-1)



#### Visasoft

vitra.

#### COLOURS AND MATERIALS



Base

# Twill Home/Office, F60

### vitra.



### Leather Home/Office, L20



The standard grade leather used by Vitra is a robust cowhide leather, dyedthrough, pigmented and embossed with an even grain pattern. Since it is hardwearing and easy to maintain, it can also be used in office environments.

Leather is available in 16 colours.

| -<br>h | Material                         | Robust cowhide<br>with a distinctive,<br>even grain |
|--------|----------------------------------|-----------------------------------------------------|
| so     | Fastness to light                | Туре б                                              |
|        | Thickness<br>Fastness to rubbing | 1.1–1.3 mm<br>Grade 4 dry and<br>wet                |

72<b