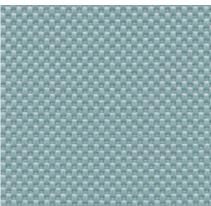

## Netline Home/Office

Netline is a technical knit that makes an ideal cover material for the backrests of chairs, thanks to its elasticity. The semitransparent mesh look of Netline emphasises its technical properties.

Netline is available in 2 colours.

| Material                          | 100% polyester                        |  |
|-----------------------------------|---------------------------------------|--|
| Weight                            | 360 g/m² (10.6 oz/y²)                 |  |
| Abrasion resistance               | 40,000 Martin-<br>dale                |  |
| Fastness to light                 | Туре б                                |  |
| Pilling<br>Fastness to<br>rubbing | Grade 4-5<br>Grade 4-5 dry<br>and wet |  |