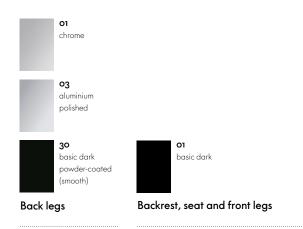

#### Materials

- Backrest: netweave sling cover (Netline).
- Seat upholstery: polyurethane foam padding with fabric or leather cover.
- Armrests: die-cast aluminium with polished or chrome-plated finish or powder-coated in basic dark.
- Base and backrest: backrest frame, front legs and seat shell moulded from a single piece of fibreglass-reinforced polyamide (basic dark). Back legs in aluminium with polished or chrome-plated finish or powder-coated in basic dark.
- **Optional:** MedaSlim can be equipped with row connectors and row numbering elements for mass seating.