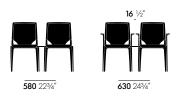

• Note: only MedaSlim chairs with chromeplated legs are suitable for stacking (up to 5 chairs). The polished and powder-coated versions should not be stacked as this could scratch the surface.

#### MedaSlim row connector