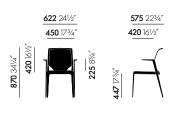

#### DIMENSIONS (in accordance with EN 1335-1)

#### MedaSlim, without armrests

MedaSlim, with armrests