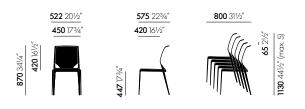

#### DIMENSIONS (in accordance with EN 1335-1)

#### MedaSlim, without armrests

MedaSlim, with armrests

#### MedaSlim row connector