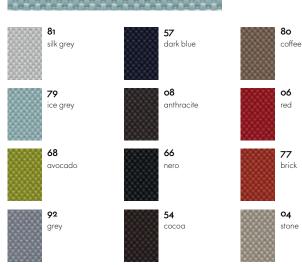

## Nova Home/Office, F20

Nova is a classic fabric for use in office environments. Distinguished by clear colours and a fine texture, this extremely robust and hard-wearing fabric has a soft surface sheen. The economical fabric serves as an ideal cover material for panels.

Nova is available in 12 colours.

|                                        | • • • • •                                                           |
|----------------------------------------|---------------------------------------------------------------------|
| Material                               | 100% polyester                                                      |
| Weight<br>Width<br>Abrasion resistance | 400 g/m² (11.8 oz/y²)<br>142 cm +/- 2 cm (56″)<br>60,000 Martindale |