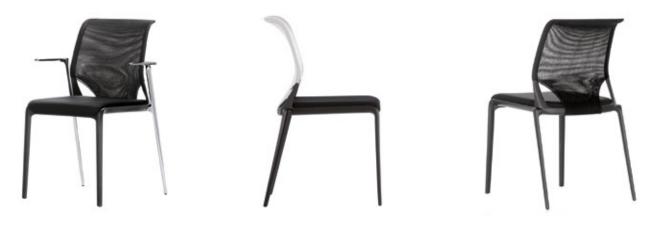

#### MedaSlim

MedaSlim is a robust universal visitor chair that offers exceptional comfort. The elegant and sleek chair can be used wherever comfortable seating is required for extended periods of time: offices, conference and meeting rooms, auditoriums, restaurants and cafés.

The flexible backrest frame, seat and front legs are moulded in one piece and adapt to the user's body movements. Together with the breathable netweave fabric, the design ensures comfortable sitting over long periods.

#### MedaSlim, without armrests

MedaSlim, with armrests