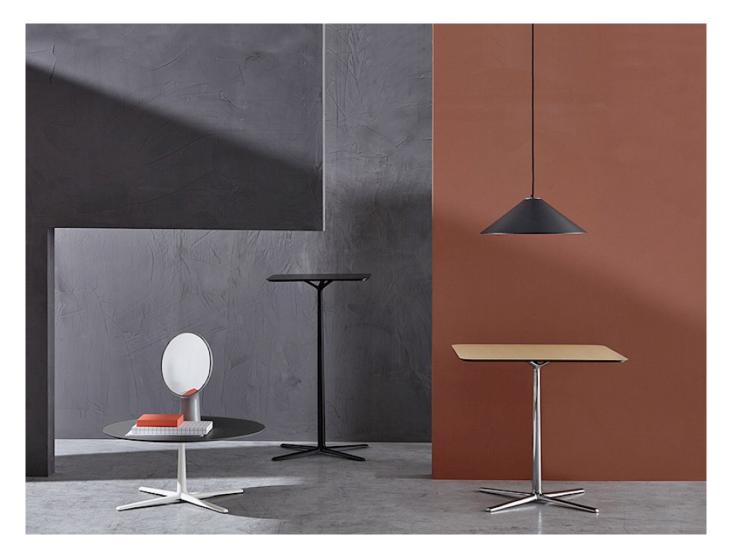

### **Tab**

Tab, Paolo Scagnellato, Emanuele Bertolini, Jeremiah Ferrarese design, is the system of coffee tables available in three heights and two shapes - square and rectangular. The top, available in two different sizes, comes in white, black, natural wood and white or clear glass. An invaluable multitasker for every type of space.

#### **Projects**

Salone Internazionale del Mobile di Milano 2018, Milano, Italy (2018) Sitland chez Gabriel, Parigi, France (2018)