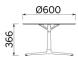

#### **Models**

H 365 top ? 600 mm

H 740 top ? 600 mm

H 1055 top ? 600 mm

| sitland |  |  |
|---------|--|--|
|         |  |  |
|         |  |  |
|         |  |  |
|         |  |  |
|         |  |  |
|         |  |  |
|         |  |  |
|         |  |  |
|         |  |  |
|         |  |  |
|         |  |  |
|         |  |  |
|         |  |  |
|         |  |  |
|         |  |  |
|         |  |  |
|         |  |  |
|         |  |  |
|         |  |  |
|         |  |  |
|         |  |  |
|         |  |  |
|         |  |  |