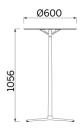

#### **Models**

H 365 top ? 600 mm

H 740 top ? 600 mm

H 1055 top ? 600 mm

| sitland |  |  |
|---------|--|--|
|         |  |  |
|         |  |  |
|         |  |  |
|         |  |  |
|         |  |  |
|         |  |  |
|         |  |  |
|         |  |  |
|         |  |  |
|         |  |  |
|         |  |  |
|         |  |  |
|         |  |  |
|         |  |  |
|         |  |  |
|         |  |  |
|         |  |  |
|         |  |  |
|         |  |  |
|         |  |  |
|         |  |  |
|         |  |  |
|         |  |  |