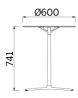

#### **Models**

H 365 top ? 600 mm

H 740 top ? 600 mm

H 1055 top ? 600 mm

| sitland |  |  |
|---------|--|--|
|         |  |  |
|         |  |  |
|         |  |  |
|         |  |  |
|         |  |  |
|         |  |  |
|         |  |  |
|         |  |  |
|         |  |  |
|         |  |  |
|         |  |  |
|         |  |  |
|         |  |  |
|         |  |  |
|         |  |  |
|         |  |  |
|         |  |  |
|         |  |  |
|         |  |  |
|         |  |  |
|         |  |  |
|         |  |  |
|         |  |  |