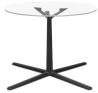

### **Tab**

Tab, Paolo Scagnellato, Emanuele Bertolini, Jeremiah Ferrarese design, is the system of coffee tables available in three heights and two shapes - square and rectangular. The top, available in two different sizes, comes in white, black, natural wood and white or clear glass. An invaluable multitasker for every type of space.

#### **Models**

H 365 top ? 600 mm

H 740 top ? 600 mm

H 1055 top ? 600 mm

| sitland |  |  |
|---------|--|--|
|         |  |  |
|         |  |  |
|         |  |  |
|         |  |  |
|         |  |  |
|         |  |  |
|         |  |  |
|         |  |  |
|         |  |  |
|         |  |  |
|         |  |  |
|         |  |  |
|         |  |  |
|         |  |  |
|         |  |  |
|         |  |  |
|         |  |  |
|         |  |  |
|         |  |  |
|         |  |  |
|         |  |  |
|         |  |  |
|         |  |  |