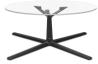

### **Tab**

Tab, Paolo Scagnellato, Emanuele Bertolini, Jeremiah Ferrarese design, is the system of coffee tables available in three heights and two shapes - square and rectangular. The top, available in two different sizes, comes in white, black, natural wood and white or clear glass. An invaluable multitasker for every type of space.

#### **Models**

H 365 top ? 600 mm

H 740 top ? 600 mm

H 1055 top ? 600 mm

| sitland |  |  |
|---------|--|--|
|         |  |  |
|         |  |  |
|         |  |  |
|         |  |  |
|         |  |  |
|         |  |  |
|         |  |  |
|         |  |  |
|         |  |  |
|         |  |  |
|         |  |  |
|         |  |  |
|         |  |  |
|         |  |  |
|         |  |  |
|         |  |  |
|         |  |  |
|         |  |  |
|         |  |  |
|         |  |  |
|         |  |  |
|         |  |  |
|         |  |  |