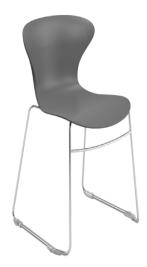

## Wave

The Wave collection designed by Andreas Ostwald displays the simplicity of an original, intelligent design that will look good in various settings and is suitable for different uses. Available in five brilliant, on-trend colours, Wave's polypropylene and fibreglass single-shell seat is offered with a four-leg or cantilever base in a range of finishes. A four-legged stool completes this collection.

## Sled base visitor base

| sitland |  |  |
|---------|--|--|
|         |  |  |
|         |  |  |
|         |  |  |
|         |  |  |
|         |  |  |
|         |  |  |
|         |  |  |
|         |  |  |
|         |  |  |
|         |  |  |
|         |  |  |
|         |  |  |
|         |  |  |
|         |  |  |
|         |  |  |
|         |  |  |
|         |  |  |
|         |  |  |
|         |  |  |
|         |  |  |
|         |  |  |
|         |  |  |
|         |  |  |
|         |  |  |