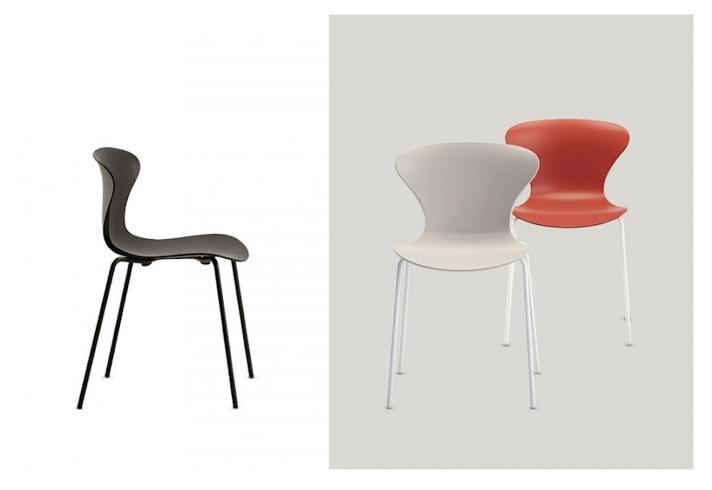

## Wave

The Wave collection designed by Andreas Ostwald displays the simplicity of an original, intelligent design that will look good in various settings and is suitable for different uses. Available in five brilliant, on-trend colours, Wave's polypropylene and fibreglass single-shell seat is offered with a four-leg or cantilever base in a range of finishes. A four-legged stool completes this collection.