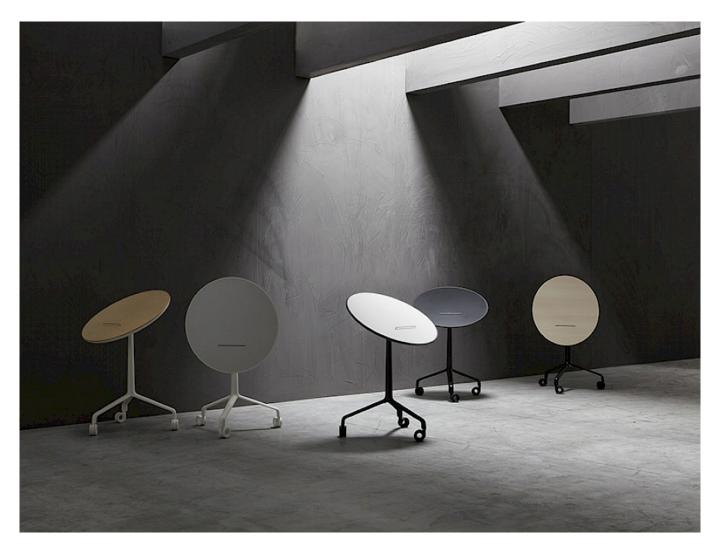

### **UseMe**

Winner of the most prestigious international prizes, the Good Design Award and the Red Dot Design Award, UseMe is a system of multi-functional tables with a unique and cutting-edge design. Minimalist and understated lines shape a strategic small furniture item for the optimisation of space and comfort when using contemporary devices. The top, with possible slant of 30°, has a support system which ensures optimal visualisation of the screen in an ergonomic position.