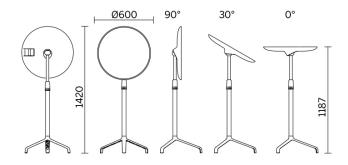

### **UseMe**

Winner of the most prestigious international prizes, the Good Design Award and the Red Dot Design Award, UseMe is a system of multi-functional tables with a unique and cutting-edge design. Minimalist and understated lines shape a strategic small furniture item for the optimisation of space and comfort when using contemporary devices. The top, with possible slant of 30°, has a support system which ensures optimal visualisation of the screen in an ergonomic position.

## Height adjustment, rond top

| sitland |  |  |
|---------|--|--|
|         |  |  |
|         |  |  |
|         |  |  |
|         |  |  |
|         |  |  |
|         |  |  |
|         |  |  |
|         |  |  |
|         |  |  |
|         |  |  |
|         |  |  |
|         |  |  |
|         |  |  |
|         |  |  |
|         |  |  |
|         |  |  |
|         |  |  |
|         |  |  |
|         |  |  |
|         |  |  |
|         |  |  |
|         |  |  |
|         |  |  |
|         |  |  |
|         |  |  |