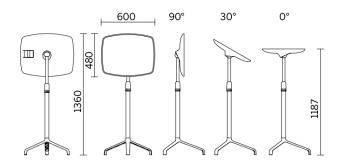

## **UseMe**

Winner of the most prestigious international prizes, the Good Design Award and the Red Dot Design Award, UseMe is a system of multi-functional tables with a unique and cutting-edge design. Minimalist and understated lines shape a strategic small furniture item for the optimisation of space and comfort when using contemporary devices. The top, with possible slant of 30°, has a support system which ensures optimal visualisation of the screen in an ergonomic position.

### Height adjustment, rectangular top

| sitland |      |
|---------|------|
|         |      |
|         |      |
|         |      |
|         |      |
|         |      |
|         |      |
|         |      |
|         |      |
|         |      |
|         |      |
|         |      |
|         |      |
|         |      |
|         |      |
|         |      |
|         |      |
|         |      |
|         |      |
|         |      |
|         |      |
|         |      |
|         |      |
|         | <br> |