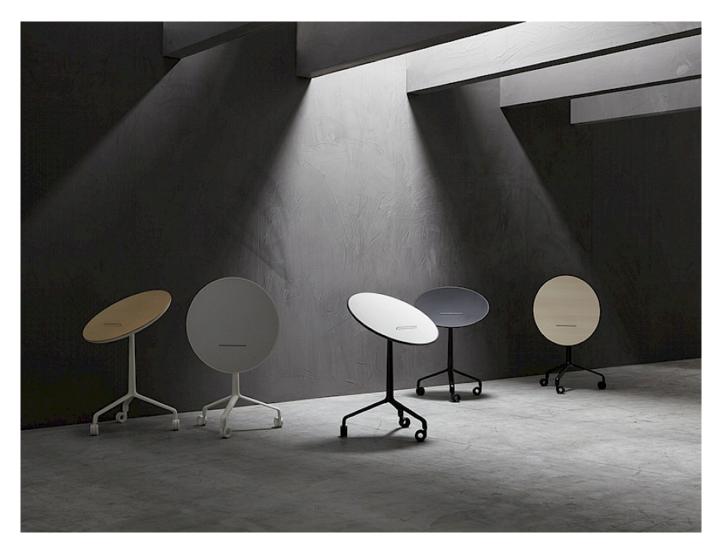

## **UseMe**

Winner of the most prestigious international prizes, the Good Design Award and the Red Dot Design Award, UseMe is a system of multi-functional tables with a unique and cutting-edge design. Minimalist and understated lines shape a strategic small furniture item for the optimisation of space and comfort when using contemporary devices. The top, with possible slant of 30°, has a support system which ensures optimal visualisation of the screen in an ergonomic position.