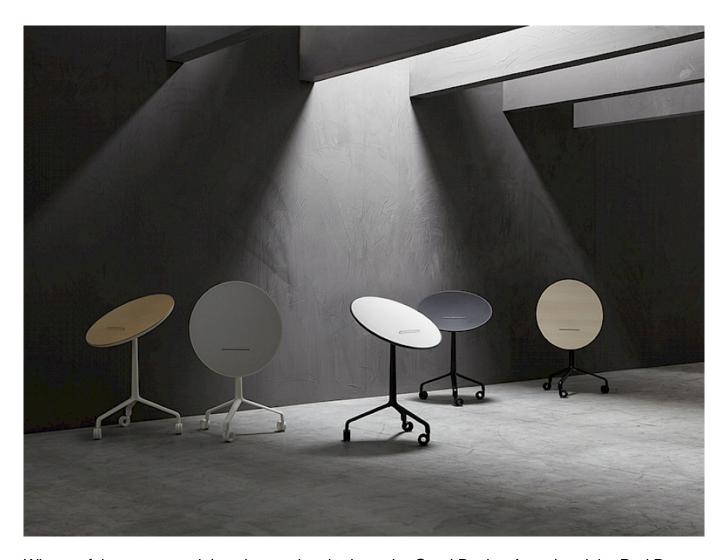

## **UseMe**

Winner of the most prestigious international prizes, the Good Design Award and the Red Dot Design Award, UseMe is a system of multi-functional tables with a unique and cutting-edge design. Minimalist and understated lines shape a strategic small furniture item for the optimisation of space and comfort when using contemporary devices. The top, with possible slant of 30°, has a support system which ensures optimal visualisation of the screen in an ergonomic position.