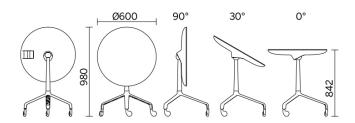

## **UseMe**

Winner of the most prestigious international prizes, the Good Design Award and the Red Dot Design Award, UseMe is a system of multi-functional tables with a unique and cutting-edge design. Minimalist and understated lines shape a strategic small furniture item for the optimisation of space and comfort when using contemporary devices. The top, with possible slant of 30°, has a support system which ensures optimal visualisation of the screen in an ergonomic position.

### H 842 round top with casters

| sitland |  |  |
|---------|--|--|
|         |  |  |
|         |  |  |
|         |  |  |
|         |  |  |
|         |  |  |
|         |  |  |
|         |  |  |
|         |  |  |
|         |  |  |
|         |  |  |
|         |  |  |
|         |  |  |
|         |  |  |
|         |  |  |
|         |  |  |
|         |  |  |
|         |  |  |
|         |  |  |
|         |  |  |
|         |  |  |
|         |  |  |
|         |  |  |
|         |  |  |
|         |  |  |