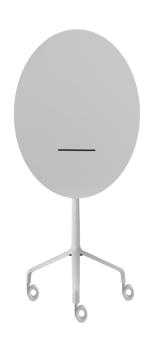

## **UseMe**

Winner of the most prestigious international prizes, the Good Design Award and the Red Dot Design Award, UseMe is a system of multi-functional tables with a unique and cutting-edge design. Minimalist and understated lines shape a strategic small furniture item for the optimisation of space and comfort when using contemporary devices. The top, with possible slant of 30°, has a support system which ensures optimal visualisation of the screen in an ergonomic position.

### H 842 round top with casters

| sitland |  |  |
|---------|--|--|
|         |  |  |
|         |  |  |
|         |  |  |
|         |  |  |
|         |  |  |
|         |  |  |
|         |  |  |
|         |  |  |
|         |  |  |
|         |  |  |
|         |  |  |
|         |  |  |
|         |  |  |
|         |  |  |
|         |  |  |
|         |  |  |
|         |  |  |
|         |  |  |
|         |  |  |
|         |  |  |
|         |  |  |
|         |  |  |
|         |  |  |
|         |  |  |