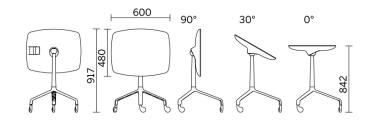

#### UseMe

Winner of the most prestigious international prizes, the Good Design Award and the Red Dot Design Award, UseMe is a system of multi-functional tables with a unique and cutting-edge design. Minimalist and understated lines shape a strategic small furniture item for the optimisation of space and comfort when using contemporary devices. The top, with possible slant of 30°, has a support system which ensures optimal visualisation of the screen in an ergonomic position.