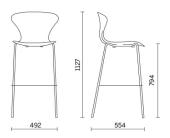

## Stool

| sitland |  |  |
|---------|--|--|
|         |  |  |
|         |  |  |
|         |  |  |
|         |  |  |
|         |  |  |
|         |  |  |
|         |  |  |
|         |  |  |
|         |  |  |
|         |  |  |
|         |  |  |
|         |  |  |
|         |  |  |
|         |  |  |
|         |  |  |
|         |  |  |
|         |  |  |
|         |  |  |
|         |  |  |
|         |  |  |
|         |  |  |
|         |  |  |
|         |  |  |
|         |  |  |
|         |  |  |