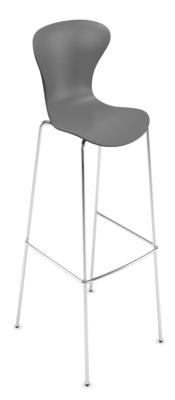

## Wave

The Wave collection designed by Andreas Ostwald displays the simplicity of an original, intelligent design that will look good in various settings and is suitable for different uses. Available in five brilliant, on-trend colours, Wave's polypropylene and fibreglass single-shell seat is offered with a four-leg or cantilever base in a range of finishes. A four-legged stool completes this collection.

## Stool

| sitland |  |  |
|---------|--|--|
|         |  |  |
|         |  |  |
|         |  |  |
|         |  |  |
|         |  |  |
|         |  |  |
|         |  |  |
|         |  |  |
|         |  |  |
|         |  |  |
|         |  |  |
|         |  |  |
|         |  |  |
|         |  |  |
|         |  |  |
|         |  |  |
|         |  |  |
|         |  |  |
|         |  |  |
|         |  |  |
|         |  |  |
|         |  |  |
|         |  |  |
|         |  |  |
|         |  |  |