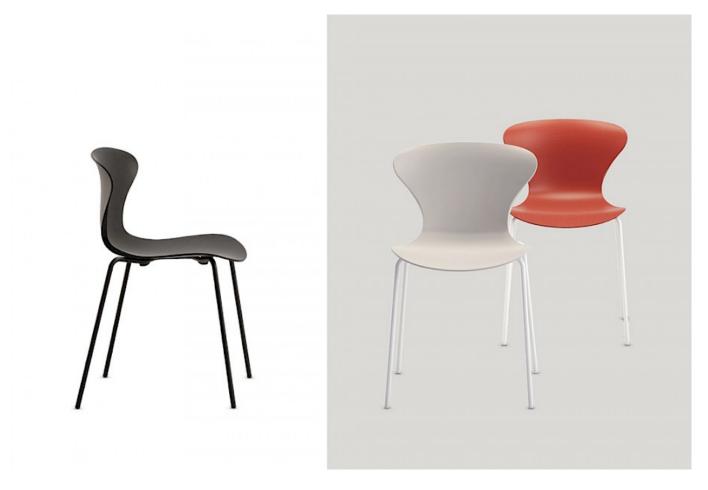

## Wave

The Wave collection designed by Andreas Ostwald displays the simplicity of an original, intelligent design that will look good in various settings and is suitable for different uses. Available in five brilliant, on-trend colours, Wave's polypropylene and fibreglass single-shell seat is offered with a four-leg or cantilever base in a range of finishes. A four-legged stool completes this collection.