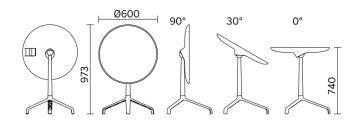

#### UseMe

Winner of the most prestigious international prizes, the Good Design Award and the Red Dot Design Award, UseMe is a system of multi-functional tables with a unique and cutting-edge design. Minimalist and understated lines shape a strategic small furniture item for the optimisation of space and comfort when using contemporary devices. The top, with possible slant of 30°, has a support system which ensures optimal visualisation of the screen in an ergonomic position.

#### H 740 round top