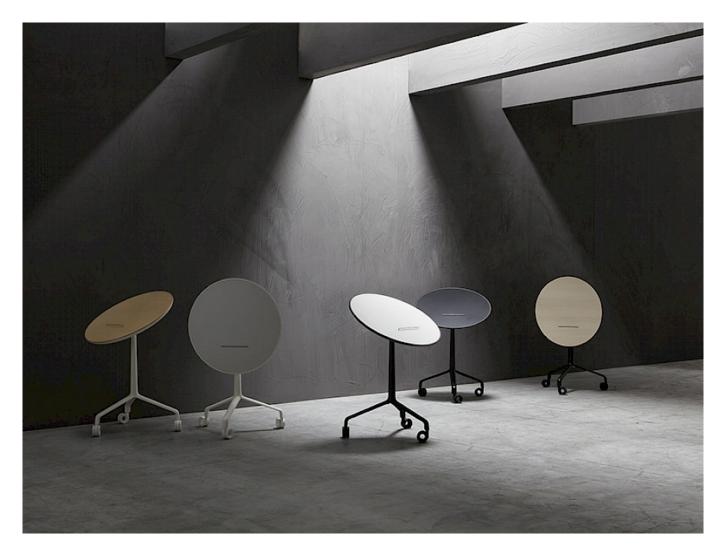

#### UseMe

Winner of the most prestigious international prizes, the Good Design Award and the Red Dot Design Award, UseMe is a system of multi-functional tables with a unique and cutting-edge design. Minimalist and understated lines shape a strategic small furniture item for the optimisation of space and comfort when using contemporary devices. The top, with possible slant of 30°, has a support system which ensures optimal visualisation of the screen in an ergonomic position.