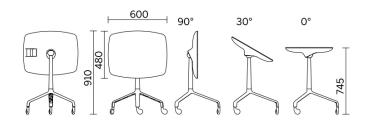

#### UseMe

Winner of the most prestigious international prizes, the Good Design Award and the Red Dot Design Award, UseMe is a system of multi-functional tables with a unique and cutting-edge design. Minimalist and understated lines shape a strategic small furniture item for the optimisation of space and comfort when using contemporary devices. The top, with possible slant of 30°, has a support system which ensures optimal visualisation of the screen in an ergonomic position.