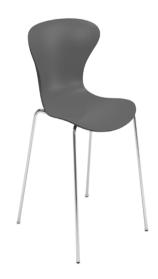

## Wave

The Wave collection designed by Andreas Ostwald displays the simplicity of an original, intelligent design that will look good in various settings and is suitable for different uses. Available in five brilliant, on-trend colours, Wave's polypropylene and fibreglass single-shell seat is offered with a four-leg or cantilever base in a range of finishes. A four-legged stool completes this collection.

## 4 legged base

| sitland |  |  |
|---------|--|--|
|         |  |  |
|         |  |  |
|         |  |  |
|         |  |  |
|         |  |  |
|         |  |  |
|         |  |  |
|         |  |  |
|         |  |  |
|         |  |  |
|         |  |  |
|         |  |  |
|         |  |  |
|         |  |  |
|         |  |  |
|         |  |  |
|         |  |  |
|         |  |  |
|         |  |  |
|         |  |  |
|         |  |  |
|         |  |  |
|         |  |  |
|         |  |  |