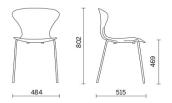

## 4 legged base

| sitland |  |  |
|---------|--|--|
|         |  |  |
|         |  |  |
|         |  |  |
|         |  |  |
|         |  |  |
|         |  |  |
|         |  |  |
|         |  |  |
|         |  |  |
|         |  |  |
|         |  |  |
|         |  |  |
|         |  |  |
|         |  |  |
|         |  |  |
|         |  |  |
|         |  |  |
|         |  |  |
|         |  |  |
|         |  |  |
|         |  |  |
|         |  |  |
|         |  |  |
|         |  |  |