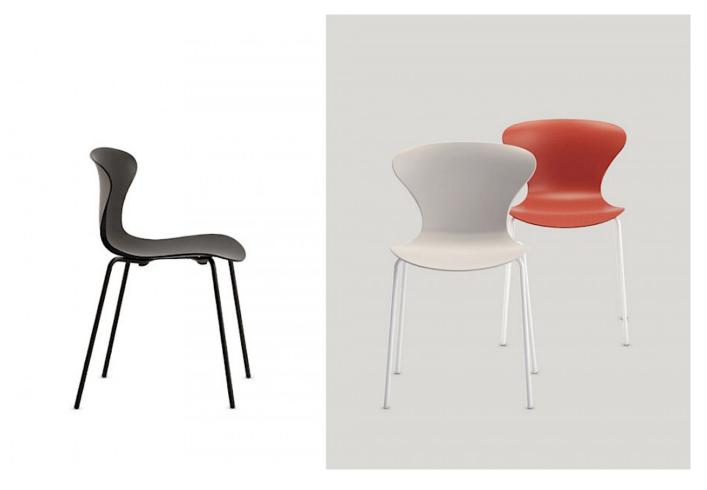

## Wave

The Wave collection designed by Andreas Ostwald displays the simplicity of an original, intelligent design that will look good in various settings and is suitable for different uses. Available in five brilliant, on-trend colours, Wave's polypropylene and fibreglass single-shell seat is offered with a four-leg or cantilever base in a range of finishes. A four-legged stool completes this collection.

## 4 legged base

| sitland |  |  |
|---------|--|--|
|         |  |  |
|         |  |  |
|         |  |  |
|         |  |  |
|         |  |  |
|         |  |  |
|         |  |  |
|         |  |  |
|         |  |  |
|         |  |  |
|         |  |  |
|         |  |  |
|         |  |  |
|         |  |  |
|         |  |  |
|         |  |  |
|         |  |  |
|         |  |  |
|         |  |  |
|         |  |  |
|         |  |  |
|         |  |  |
|         |  |  |
|         |  |  |