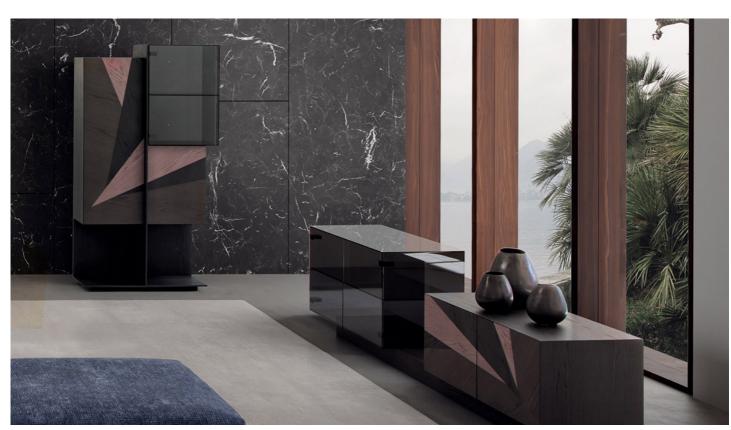

## Stallior

The stallior furniture collection. Two pieces each in two materials (bronze glass and wood with geometric inlays) are set into each other to create the Stallior sideboard. The collection also features the Stallior lounge unit in which an open glass shelf and inlaid wooden container are separated on a plinth by a space specially designed to display sculptures, vases and works of art. Rounding off the collection is the Stallior bar made from two different parts in different materials.