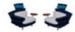

## **Super Roy**

È previsto inoltre l'utilizzo di un tavolino d'appoggio laterale in legno. This asymmetrical armchair is available with one armrest on one side or the other, or with two armrests. The rigid, quilted headrest has a padded bolster cushion to ensure the utmost comfort. The armchair is made with a stainless steel frame and feet, and can be covered with fabrics from our outdoor collection, which are antistatic, waterproof and resistant to mould and bacteria. Our waterproof and mould-proof winter set is also available. This armchair also comes with wooden end table.