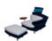

## **Super Roy**

È previsto inoltre l'utilizzo di un tavolino d'appoggio laterale in legno. This asymmetrical armchair is available with one armrest on one side or the other, or with two armrests. The rigid, quilted headrest has a padded bolster cushion to ensure the utmost comfort. The armchair is made with a stainless steel frame and feet, and can be covered with fabrics from our outdoor collection, which are antistatic, waterproof and resistant to mould and bacteria. Our waterproof and mould-proof winter set is also available. This armchair also comes with wooden end table.