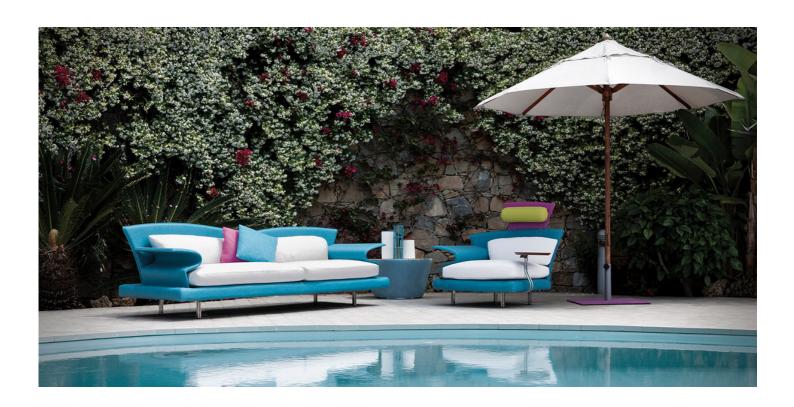

## **Super Roy**

È previsto inoltre l'utilizzo di un tavolino d'appoggio laterale in legno. This asymmetrical armchair is available with one armrest on one side or the other, or with two armrests. The rigid, quilted headrest has a padded bolster cushion to ensure the utmost comfort. The armchair is made with a stainless steel frame and feet, and can be covered with fabrics from our outdoor collection, which are antistatic, waterproof and resistant to mould and bacteria. Our waterproof and mould-proof winter set is also available. This armchair also comes with wooden end table.