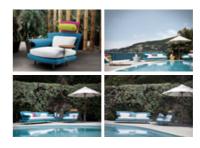

## **Super Roy**

È previsto inoltre l'utilizzo di un tavolino d'appoggio laterale in legno. This asymmetrical armchair is available with one armrest on one side or the other, or with two armrests. The rigid, quilted headrest has a padded bolster cushion to ensure the utmost comfort. The armchair is made with a stainless steel frame and feet, and can be covered with fabrics from our outdoor collection, which are antistatic, waterproof and resistant to mould and bacteria. Our waterproof and mould-proof winter set is also available. This armchair also comes with wooden end table.