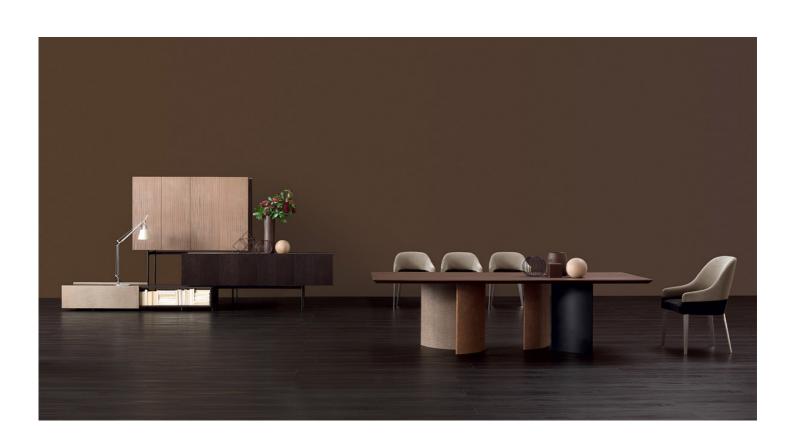

## **Alpha**

The generous proportions of the wooden body in balance on the thin and essential base confer surprising aesthetics to the collection combined to a high storage capacity. The modularity of the body of the containers, front-backrests and structure and their re-composition according to a mix of carefully selected materials and finishes transform the various elements, thus adapting them to any needs of contemporary living. The variety of the configurations of the single containers (high, low, with doors or drawers) allows at the time a single positioning or unusual combinations, as to prelude a system's logic.