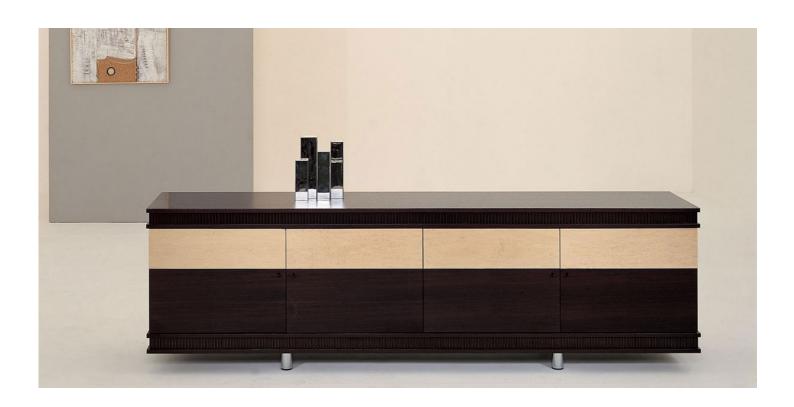

## **Opus**

Bookcase consisting of modular fitted components with a double thickness surface, laminated insert and supporting cross-sections. The components of the bookcase can be accessed, overlapped and alternated with shelves of different lengths and display cases with a transparent or acid-treated glass door. The bookcase is made out of wood from our collection and to sizes requested by the customer. Series of furniture with a double thickness surface with a laminated insert plus doors and drawers made out of wood from our collection.