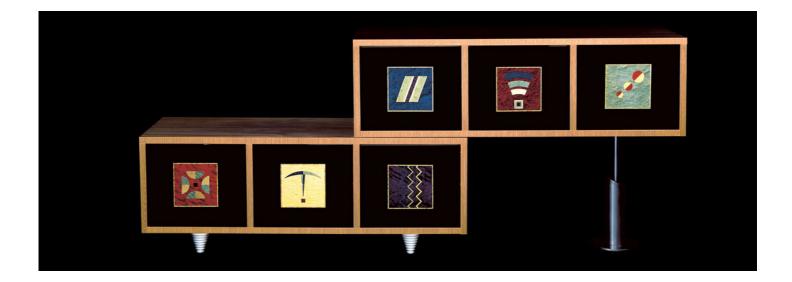

The doors in the front of this TV cabinet have multicoloured briarwood marquetry in different designs. Available in various sizes. Single cube-shaped containers, to be put on shelves, are available, together with other alternatives, including two-sided with TV swivel shelf.

Cabinet with front doors characterised by burlwood inlays with various designs. Shaped shelf in burlwood or aniline in colours from our collection.

🖨 Stampa - Print

Into@1110ft.com : U 110ft\_sri : II / HN : Credits